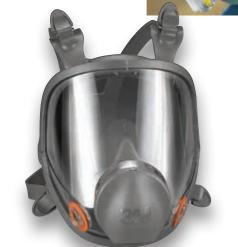

## 3M<sup>™</sup> Full Facepiece Reusable Respirator 6000 Series

## Reliable, convenient, compatible protection

- Unique center adapter directs exhaled breath and moisture downward, and helps reduce debris from depositing in the valve. Smooth surface allows for quick and easy cleaning
- Large lens provides wide field of view and excellent visibility
- 3M<sup>™</sup> Cool Flow<sup>™</sup> Valve helps provide cool, dry comfort
- Meets requirements of ANSI Z87.1-2010 for high impact (Z87+)
- Lightweight, well-balanced design with silicone faceseal for enhanced comfort and durability
- Available in air purifying respirator (APR), supplied air and powered air purifying respirator (PAPR) modes