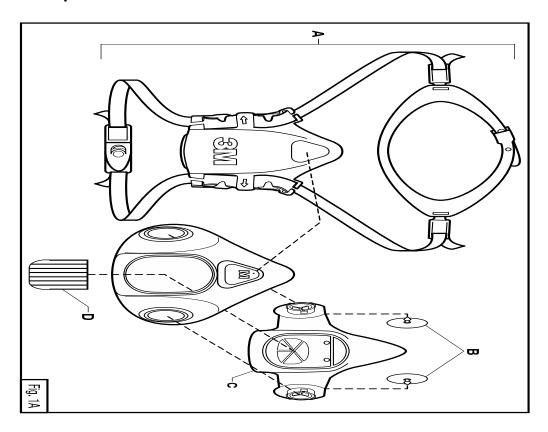

## **3M Half Mask Respirator 7500 Series**

| <u>Figure</u>       | Part # | <u>Description</u>                                                     |
|---------------------|--------|------------------------------------------------------------------------|
| Α                   | 7581   | Head Harness Assembly                                                  |
| В                   | 7582   | Inhalation Valves                                                      |
| С                   | 7586   | Internal Cartridge/Filter Holder Assembly                              |
| D                   | 7583   | Exhalation Valve                                                       |
| <u>Cartridges</u> : |        |                                                                        |
|                     | 6006   | Multi-gas/Vapor - Certain Organic Vapors, Formaldehyde & others (Pk/2) |
| Filter/Retainer:    |        |                                                                        |
|                     | 5P71   | P95 Particulate Pre-Filters (Pk/10)                                    |
|                     | 501    | Filter Retainer (each)                                                 |