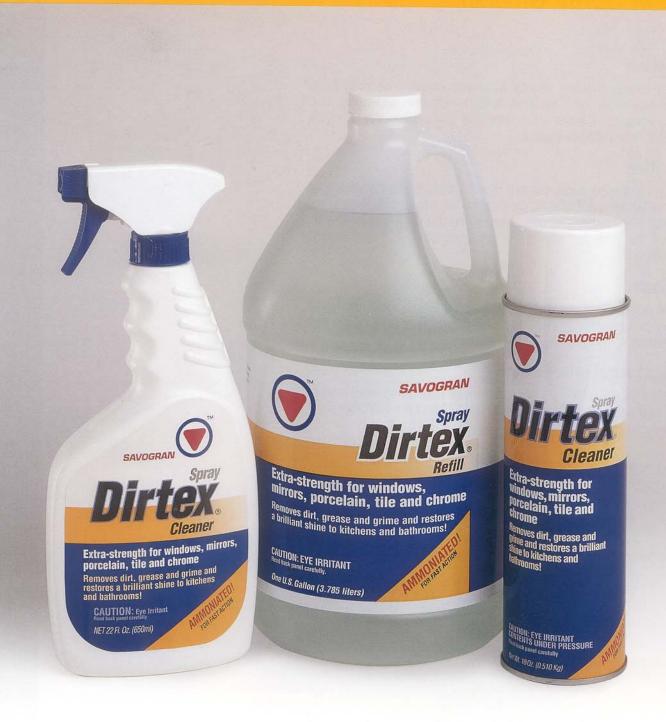

# Dirtex Spray Cleaner

### Rated #1 by a leading consumer magazine!

- Available in aerosol spray can, pump bottle or refill.
- Ammoniated formula for fast cleaning action.
- Ideal for use in kitchens and bathrooms.
- Excellent for latex paint overspray.
- Contains NO fluorocarbons.

#### Description

This easy-to-use product cleans windows, mirrors, ceramic tiles, porcelain and other hard surfaces such as chrome, aluminum and appliance enamels. Cleans dirt, grime and greasy film. An excellent remover for latex paint overspray.

#### KEEP OUT OF REACH OF CHILDREN

| Sizes:           | Packed: | Universal Product Code: | Ship Wt.: |
|------------------|---------|-------------------------|-----------|
| 18 oz.*          | 12/case | 0 4954210761 7          | 18 lbs.   |
| 22 oz.**         | 12/case | 0 4954210763 1          | 21 lbs.   |
| Gallon<br>Refill | 4/case  | 0 4954210764 8          | 36 lbs.   |

\*18 oz. aerosol can \*\*22 oz. pump bottle

Consumer Hotline: *800-225-9872* 

**DISTRIBUTED BY: Pro Wood Finishes** 14622 Southlawn Lane Rockville MD 20850 Ph: (301) 424-3033