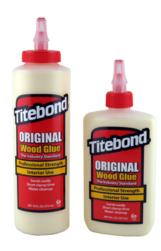

# Litebona Original Wood Glue

Titebond Original Wood Glue is the industry standard for woodworking. It provides a strong initial tack and fast speed of set to reduce clamp time. It also develops a bond stronger than the wood itself, offers excellent sandability and is unaffected by finishes.

Titebond Original can help any woodworker achieve professional-looking results. It is ideal for wood, hardboard, particleboard, leather, cloth and most other porous materials. Titebond Original is easy to use, non-toxic and cleans up with water.