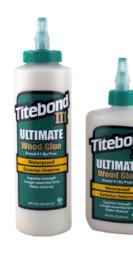

## litepond III Ultimate wood Glue

Titebond III Ultimate Wood Glue is the first one-part, water cleanup wood glue ever offered that is proven waterproof. The waterproof formula passes the ANSI/HPVA Type I water-resistance specification and offers superior bond strength, longer open assembly time and lower application temperature.

Titebond III is non-toxic, solvent free and cleans up with water - safer to use than traditional waterproof wood glues. It provides strong initial tack, sands easily without softening and is FDA approved for indirect food contact (cutting boards). The ultimate in wood glues - ideal for both interior and exterior applications.

- Passes ANSI/HPVA Type I water-resistance
- · Waterproof formula that cleans up with water
- Superior strength Strong initial tack
- · Designed for interior and exterior applications
- · Longer open assembly time
- · Lower application temperature
- · Unaffected by finishes
- · FDA approved for indirect food contact