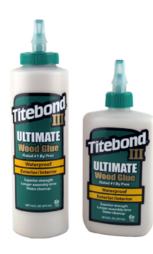

## Litebong III Ultimate wood Glue

Titebond III Ultimate Wood Glue is the first one-part, water cleanup wood glue ever offered that is proven waterproof. The waterproof formula passes the ANSI/HPVA Type I water-resistance specification and offers superior bond strength, longer open assembly time and lower application temperature.

Titebond III is non-toxic, solvent free and cleans up with water - safer to use than traditional waterproof wood glues. It provides strong initial tack, sands easily without softening and is FDA approved for indirect food contact (cutting boards). The ultimate in wood glues - ideal for both interior and exterior applications.