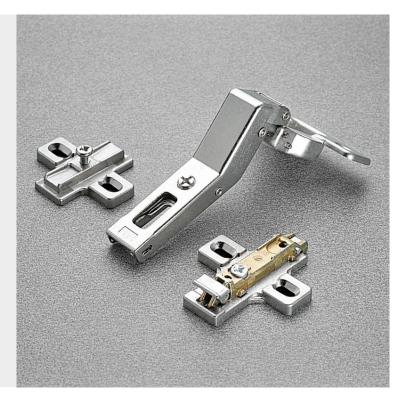

### Series 200

94° OPENING

For wooden doors with positive angled assembly

Hinges for wooden doors with positive angled assembly. 11 mm deep metal cup.

94° opening.

Possible drilling distance on the door (K): from 3 to 9 mm. Compatible with all traditional Series 200 mounting plates and with all Domi snap-on mounting plates.