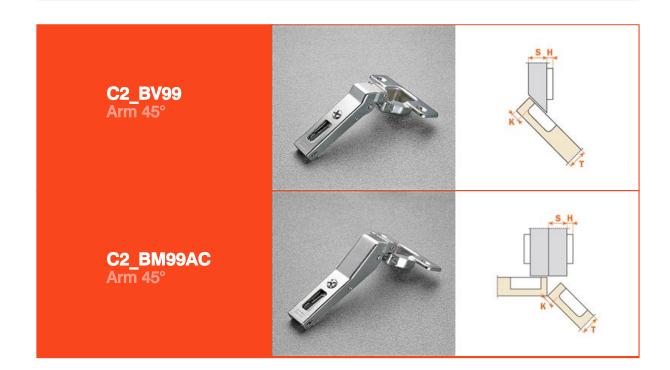

itive angled assembly



Hinges for wooden doors with positive angled assembly. 11 mm deep metal cup.

94° opening.

Possible drilling distance on the door (K): from 3 to 9 mm. Compatible with all traditional Series 200 mounting plates and with all Domi snap-on mounting plates.





## SALICE



**hinges** automatic closing / door thickness 16 - 26 mm / angled applications

## Series 200

94° OPENING

For wooden doors with positive angled assembly





# SALICE



**hinges** automatic closing / door thickness 16 - 26 mm / angled applications

### Series 200

94° OPENING

For wooden doors with positive angled assembly





## SALICE



**hinges** automatic closing / door thickness 16 - 26 mm / angled applications

### Series 200

94° OPENING

For wooden doors with positive angled assembly