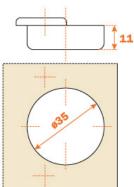

### Series 200

94° OPENING

For wooden doors with positive angled assembly

Hinges for wooden doors with positive angled assembly. 11 mm deep metal cup.

94° opening.

Possible drilling distance on the door (K): from 3 to 9 mm. Compatible with all traditional Series 200 mounting plates and with all Domi snap-on mounting plates.