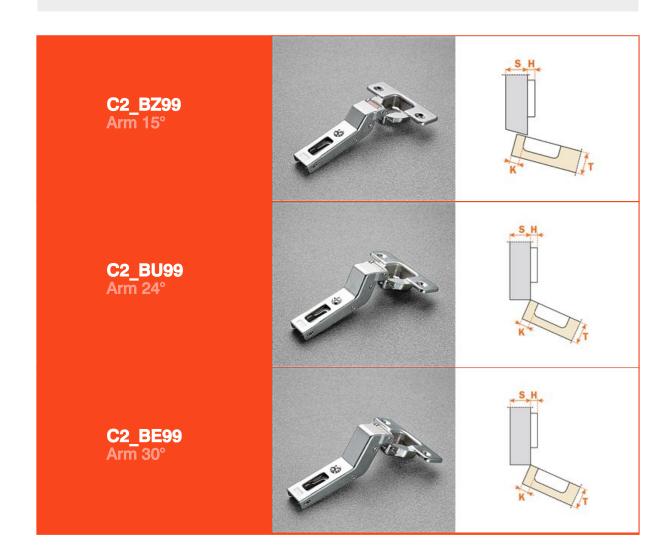

### Series 200

94° OPENING

For wooden doors with positive angled assembly

Hinges for wooden doors with positive angled assembly. 11 mm deep metal cup.

94° opening.

Possible drilling distance on the door (K): from 3 to 9 mm. Compatible with all traditional Series 200 mounting plates and with all Domi snap-on mounting plates.

## Series 200

94° OPENING

For wooden doors with positive angled assembly