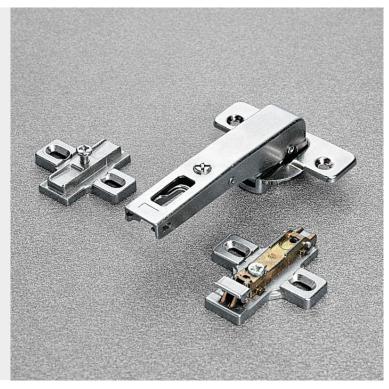

### Crampon hinges.

For cabinet sides with 37x32 mm standard drilling.

11 mm deep metal cup.

94° opening.

Possible drilling distance on the door (K): from 3 to 9 mm. Compatible with all traditional Series 200 mounting plates and

all Domi snap-on mounting plates.

## E min:

61 mm for Series 200 mounting plates.

70 mm for Domi snap-on mounting plates.

74 mm for Domi snap-on mounting plates with

back cam.