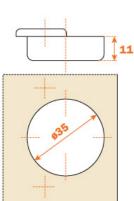

### Crampon hinges.

For cabinet sides with 37x32 mm standard drilling.

11 mm deep metal cup.

94° opening.

Possible drilling distance on the door (K): from 3 to 9 mm. Compatible with all traditional Series 200 mounting plates and

# Series 200

94° OPENING

For cabinet sides with 37x32 mm standard drilling

\* A=1 K=3 E min C2\_BN99AC 37\*