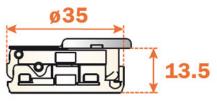

Only

Made in Italy Since 192

hinges integrated soft-close mechanism / door thickness 16 - 26 mm / angled applications

Hinges with integrated soft-close mechanism in the hinge cup.

Crampon hinges. For cabinet sides with 37x32 mm standard drilling. Hinges for min. 16 mm thick doors. 13.5 mm deep cup. 110° opening. Possible drilling distance on the door (K): from 3 to 6 mm.