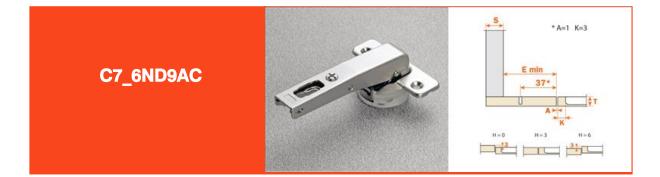

Only

Made in Italy Since 192

hinges integrated soft-close mechanism / door thickness 16 - 26 mm / angled applications

Hinges with integrated soft-close mechanism in the hinge cup.

Crampon hinges. For cabinet sides with 37x32 mm standard drilling. Hinges for min. 16 mm thick doors. 13.5 mm deep cup. 110° opening. Possible drilling distance on the door (K): from 3 to 6 mm.

Compatible with all traditional Series 200 mounting plates and with

all Domi snap-on mounting plates.

E min:

info salice

salice.com

61 mm for Series 200 mounting plates.

70 mm for Domi snap-on mounting plates.

74 mm for Domi snap-on mounting plates with back cam.

ARTURO SALICE S.p.A. (Società con Unico Socio) VIA PROVINCIALE NOVEDRATESE, 10 22060 NOVEDRATE (COMO) ITALIA TEL. 031 790424 FAX 031 791508

www.salice.com CAPITALE SOC. € 25.000.000 I.V. C.F. e P. IVA 00211650130 REG. IMPRESE COMO 00211650130 REA COMO № 96189