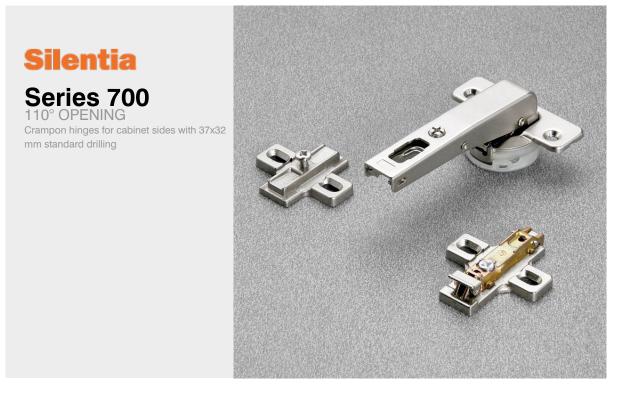

Only

Made in Italy Since 192

hinges integrated soft-close mechanism / door thickness 16 - 26 mm / angled applications

Hinges with integrated soft-close mechanism in the hinge cup.

Crampon hinges. For cabinet sides with 37x32 mm standard drilling. Hinges for min. 16 mm thick doors. 13.5 mm deep cup. 110° opening. Possible drilling distance on the door (K): from 3 to 6 mm.

## **Silentia**

Crampon hinges for cabinet sides with 37x32 mm standard drilling

ARTURO SALICE S.p.A. (Società con Unico Socio) 
 VIA PROVINCIALE NOVEDRATESE, 10
 www.salice.com

 22660 NOVEDRATE (COMO) ITALIA
 CAPITALE SOC. € 25.000.000 I.V.