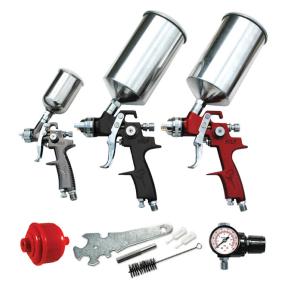

## Set Contains:

- (1) 1.8mm Primer Spray Gun (ATD-6902)
- (1) 1.4mm Topcoat Spray Gun (ATD-6901)
- (1) 1.0mm Touch-up Spray Gun (ATD-6903)
- (2) 1L Aluminum Cups (ATD-6900-09, ATD-6900-08 Lid for cup)
- (1) 125cc Stainless Steel Cup (ATD-6900-21, ATD-6900-20 Lid for cup)
- (1) Locking Pressure Regulator (0-180 psi, 0-12 BAR)
- (1) Paint Gun Filter
- Cleaning Kit:
  - (1) Spanner Wrench
  - (1) Hex Wrench
  - (1) Brush
  - (2) Filters