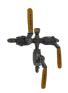

# Double Diaphragm **Specifications**

Flow Rate Adjustable: 0-12 GPM (45 LPM)

Suction Lift......20' (6.09m) Wet

Max. Particle Diameter.....1.6 mm (.0625")

Port Size:

The 1/2" 1:1 Double Diaphragm (DD) pump from C.A. Technologies is an all stainless steel pump. This unit can be used as a transfer pump or a supply pump. The CAT DD pump offers a low pulsation valve design and integrated pressure regulator panel. Low maintenance with only 3 moving parts, this is a great unit for many applications. These pumps can be outfitted specifically for your needs. They are available as bare pumps as well as 5 and 55 gallon outfit. These outfits include wall mount or cart mount, 5 gallon pail and 55 gallon drum packages. The 5 gallon pail and 55 gallon drum configurations are offered with or without air agitation.