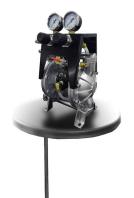

70-1102-5 DOUBLE DIAPHRAGM PUMP CART MOUNT (5 GALLON SIPHON)

70-1102-55 DOUBLE DIAPHRAGM PUMP CART MOUNT (55 GALLON SIPHON)

70-1103 DOUBLE DIAPHRAGM PUMP PAIL MOUNT (5 GALLON)

70-1104 DOUBLE DIAPHRAGM PUMP PAIL MOUNT WITH AGITATOR (5 GALLON)

70-1105 DOUBLE DIAPHRAGM PUMP DRUM MOUNT (55 GALLON)

70-1106 DOUBLE DIAPHRAGM PUMP DRUM MOUNT WITH AGITATOR (55 GALLON)