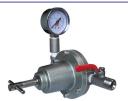

BLE DIAPHRAGM PUMP WALL MOUNT (5 GALLON SIPHON)

70-1101-55 DOUBLE DIAPHRAGM PUMP WALL MOUNT (55 GALLON SIPHON)



70-1102-5 DOUBLE DIAPHRAGM PUMP CART MOUNT (5 GALLON SIPHON)

70-1102-55 DOUBLE DIAPHRAGM PUMP CART MOUNT (55 GALLON SIPHON)



70-1103 DOUBLE DIAPHRAGM PUMP PAIL MOUNT (5 GALLON)

70-1104 DOUBLE DIAPHRAGM PUMP PAIL MOUNT WITH AGITATOR (5 GALLON)



70-1105 DOUBLE DIAPHRAGM PUMP DRUM MOUNT (55 GALLON)

70-1106 DOUBLE DIAPHRAGM PUMP DRUM MOUNT WITH AGITATOR (55 GALLON)

### Double Diaphragm Pump Accessories



Color Change Manifold 70-260 (3/8" Brass) 70-260SS (3/8" Stainless) 70-266SS (1/2" Stainless)

74-520

74-524

74-530

74-531



1/2" 5 Gal Siphon Hose Assy 1/2" 55 Gal Siphon Hose Assy 3/4" 5 Gal Siphon Hose Assy 3/4" 55 Gal Siphon Hose Assy 3/8" 5 Gal Siphon Hose Assy



Fluid Regulator 52-203



Pulse Chamber 70-271