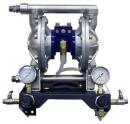

70-1102-5 DOUBLE DIAPHRAGM PUMP CART MOUNT (5 GALLON SIPHON)

70-1102-55 DOUBLE DIAPHRAGM PUMP CART MOUNT (55 GALLON SIPHON)

70-1103 DOUBLE DIAPHRAGM PUMP PAIL MOUNT (5 GALLON)

70-1104 DOUBLE DIAPHRAGM PUMP PAIL MOUNT WITH AGITATOR (5 GALLON)