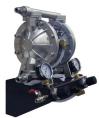

### Double Diaphragm Pump Configurations

<u>70-254</u> DOUBLE DIAPHRAGM PUMP (BARE PUMP)

70-1101-5 DOUBLE DIAPHRAGM PUMP WALL MOUNT (5 GALLON SIPHON)

70-1101-55 DOUBLE DIAPHRAGM PUMP WALL MOUNT (55 GALLON SIPHON)