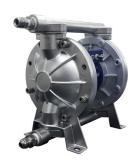

# Double Diaphragm **Specifications**

Flow Rate Adjustable: 0-12 GPM (45 LPM)

Suction Lift......20' (6.09m) Wet

Max. Particle Diameter.....1.6 mm (.0625")

Port Size:

The 1/2" 1:1 Double Diaphragm (DD) pump from C.A. Technologies is an all stainless steel pump. This unit can be used as a transfer pump or a supply pump. The CAT DD pump offers a low pulsation valve design and integrated pressure regulator panel. Low maintenance with only 3 moving parts, this is a great unit for many applications. These pumps can be outfitted specifically for your needs. They are available as bare pumps as well as 5 and 55 gallon outfit. These outfits include wall mount or cart mount, 5 gallon pail and 55 gallon drum packages. The 5 gallon pail and 55 gallon drum configurations are offered with or without air agitation.

### Double Diaphragm Pump Configurations

<u>70-254</u> DOUBLE DIAPHRAGM PUMP (BARE PUMP)

70-1101-5 DOUBLE DIAPHRAGM PUMP WALL MOUNT (5 GALLON SIPHON)

70-1101-55 DOUBLE DIAPHRAGM PUMP WALL MOUNT (55 GALLON SIPHON)