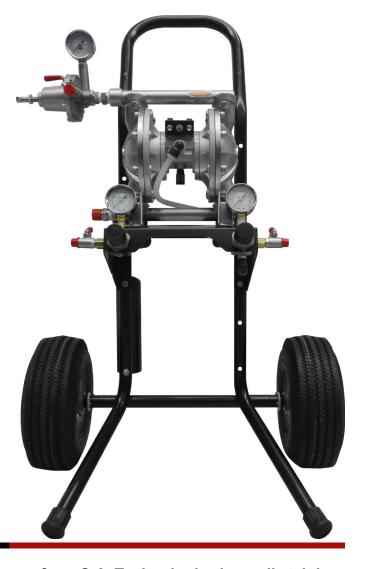

### Double Diaphragm Pump Configurations

<u>70-254</u> DOUBLE DIAPHRAGM PUMP (BARE PUMP)

70-1101-5 DOUBLE DIAPHRAGM PUMP WALL MOUNT (5 GALLON SIPHON)

70-1101-55 DOUBLE DIAPHRAGM PUMP WALL MOUNT (55 GALLON SIPHON)

70-1102-5 DOUBLE DIAPHRAGM PUMP CART MOUNT (5 GALLON SIPHON)

70-1102-55 DOUBLE DIAPHRAGM PUMP CART MOUNT (55 GALLON SIPHON)

70-1103 DOUBLE DIAPHRAGM PUMP PAIL MOUNT (5 GALLON)

70-1104 DOUBLE DIAPHRAGM PUMP PAIL MOUNT WITH AGITATOR (5 GALLON)