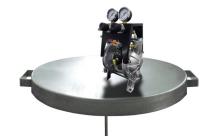

# Double Diaphragm **Specifications**

Flow Rate Adjustable: 0-12 GPM (45 LPM)

Suction Lift......20' (6.09m) Wet

Max. Particle Diameter.....1.6 mm (.0625")

Port Size:

The 1/2" 1:1 Double Diaphragm (DD) pump from C.A. Technologies is an all stainless steel pump. This unit can be used as a transfer pump or a supply pump. The CAT DD pump offers a low pulsation valve design and integrated pressure regulator panel. Low maintenance with only 3 moving parts, this is a great unit for many applications. These pumps can be outfitted specifically for your needs. They are available as bare pumps as well as 5 and 55 gallon outfit. These outfits include wall mount or cart mount, 5 gallon pail and 55 gallon drum packages. The 5 gallon pail and 55 gallon drum configurations are offered with or without air agitation.

### Double Diaphragm Pump Configurations

<u>70-254</u> DOUBLE DIAPHRAGM PUMP (BARE PUMP)

70-1101-5 DOUBLE DIAPHRAGM PUMP WALL MOUNT (5 GALLON SIPHON)

70-1101-55 DOUBLE DIAPHRAGM PUMP WALL MOUNT (55 GALLON SIPHON)