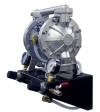

# Double Diaphragm **Specifications**

Flow Rate Adjustable: 0-12 GPM (45 LPM)

Suction Lift......20' (6.09m) Wet

Max. Particle Diameter.....1.6 mm (.0625")

Port Size:

The 1/2" 1:1 Double Diaphragm (DD) pump from C.A. Technologies is an all stainless steel pump. This unit can be used as a transfer pump or a supply pump. The CAT DD pump offers a low pulsation valve design and integrated pressure regulator panel. Low maintenance with only 3 moving parts, this is a great unit for many applications. These pumps can be outfitted specifically for your needs. They are available as bare pumps as well as 5 and 55 gallon outfit. These outfits include wall mount or cart mount, 5 gallon pail and 55 gallon drum packages. The 5 gallon pail and 55 gallon drum configurations are offered with or without air agitation.

### Double Diaphragm Pump Configurations

<u>70-254</u> DOUBLE DIAPHRAGM PUMP (BARE PUMP)

70-1101-5 DOUBLE DIAPHRAGM PUMP WALL MOUNT (5 GALLON SIPHON)

70-1101-55 DOUBLE DIAPHRAGM PUMP WALL MOUNT (55 GALLON SIPHON)