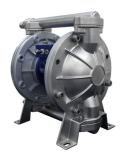

# Double Diaphragm **Specifications**

Flow Rate Adjustable: 0-12 GPM (45 LPM)

Suction Lift......20' (6.09m) Wet

Max. Particle Diameter.....1.6 mm (.0625")

Port Size:

The 1/2" 1:1 Double Diaphragm (DD) pump from C.A. Technologies is an all stainless steel pump. This unit can be used as a transfer pump or a supply pump. The CAT DD pump offers a low pulsation valve design and integrated pressure regulator panel. Low maintenance with only 3 moving parts, this is a great unit for many applications. These pumps can be outfitted specifically for your needs. They are available as bare pumps as well as 5 and 55 gallon outfit. These outfits include wall mount or cart mount, 5 gallon pail and 55 gallon drum packages. The 5 gallon pail and 55 gallon drum configurations are offered with or without air agitation.

### Double Diaphragm Pump Configurations

<u>70-254</u> DOUBLE DIAPHRAGM PUMP (BARE PUMP)

70-1101-5 DOUBLE DIAPHRAGM PUMP WALL MOUNT (5 GALLON SIPHON)

70-1101-55 DOUBLE DIAPHRAGM PUMP WALL MOUNT (55 GALLON SIPHON)