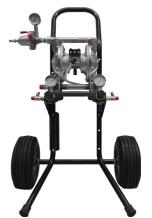

70-1102-5 DOUBLE DIAPHRAGM PUMP CART MOUNT (5 GALLON SIPHON)

70-1102-55 DOUBLE DIAPHRAGM PUMP CART MOUNT (55 GALLON SIPHON)

70-1103 DOUBLE DIAPHRAGM PUMP PAIL MOUNT (5 GALLON)

70-1104 DOUBLE DIAPHRAGM PUMP PAIL MOUNT WITH AGITATOR (5 GALLON)