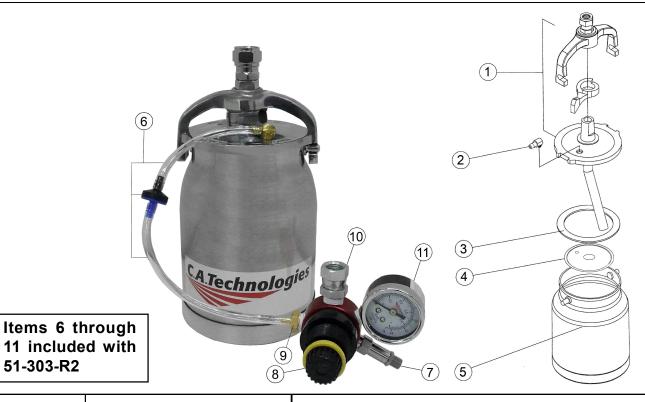

## PRESSURE CUP (R2 INCLUDES REGULATOR) PART SHEET PRODUCT INFORMATION

| 51-303      | Part Number | Description                      |
|-------------|-------------|----------------------------------|
| 1           | 51-313L-2   | Lid Assembly                     |
| 2           | 51-333-2    | Elbow Fitting                    |
| 3           | 51-334      | Lid Gasket                       |
| 4           | 51-329      | Splash Guard                     |
| 5           | 51-313-2    | Pressure Cup                     |
| R2 Includes | Part Number | Description                      |
| 6           | 51-324      | Check Valve Assembly With Tubing |
| 7           | 51-141      | Safety Pop Off                   |
| 8           | 52-5R2      | Full Regulator Assembly          |
| 9           | 51-505-2    | Barb Fitting                     |
| 10          | 53-550      | 1/4" Swivel Fitting              |
| 11          | 52-50       | 15# Gauge                        |