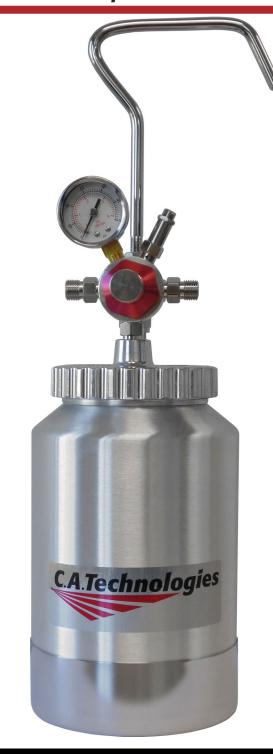

<u>51-130</u> Single Regulated

## <u>51-132</u> Double Regulated

The 2 quart remote pressure cup from C.A.Technologies is simple in design and versatile in operation. This economically priced pressure cup is strong enough to hold up to daily industrial and automotive operation and is designed for easy use and cleaning. The 51-130 comes with a convenient carrying handle and an easy open screw lid. The unit has a bypass regulator, gage and a 50 PSI working pressure set with a safety pop off valve.