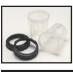

### TJR PPS Kit Includes:

### TJR Deluxe PPS Kit Includes:

#### TJR Glaze PPS Kit Includes:

60-TJR-30-12 1.2 mm Tip & Needle 60-TJR-21 Round Nozzle Set 60-TJR-30-10-G Glaze Nozzle Set 91-470 6 fl oz Cup and Collar 91-471 Lids and Liners 91-473 TJR Adapter