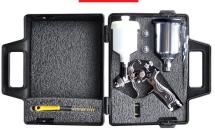

## TJR

The TJR Kit from CAT is a HVLP precision spray gun. With a low air consumption of 3.5 CFM, this gravity feed spray gun is ideal for all your touch up needs.

Includes: 60-TJR-30-08 60-TJR-30-10 60-TJR-30-12 51-406 51-407

0.8 mm Tip & Needle 1.0 mm Tip & Needle 1.2 mm Tip & Needle Aluminum 250cc Cup Plastic 250cc Cup

Includes: 60-TJR-30-10 60-TJR-30-12 60-TJR-21 51-406 51-407