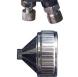

## TJR

The TJR Kit from CAT is a HVLP precision spray gun. With a low air consumption of 3.5 CFM, this gravity feed spray gun is ideal for all your touch up needs.

## TJR Deluxe

The TJR Deluxe Kit from CAT is intended to give finishers the best of both worlds by including the regular air cap for all your touch up needs and a special round air cap designed for air brushing, highlighting and other specialty applications.

## TJR Glaze

The TJR Glaze Kit from CAT is intended to give finishers the option of being able to spray their glaze on the surface. The glaze nozzle works without air and simply allows you to lay the smallest bead of material on your surface, which makes it great for placing glaze in raised door panels or special projects.