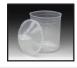

#### TJR Glaze PPS Kit Includes:

60-TJR-30-12 1.2 mm Tip & Needle 60-TJR-21 Round Nozzle Set 60-TJR-30-10-G Glaze Nozzle Set 91-470 6 fl oz Cup and Collar 91-471 Lids and Liners 91-473 TJR Adapter