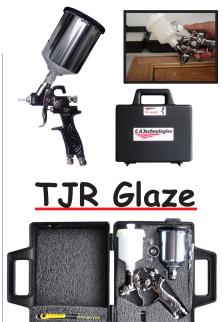

## TJR Glaze

The TJR Glaze Kit from CAT is intended to give finishers the option of being able to spray their glaze on the surface. The glaze nozzle works without air and simply allows you to lay the smallest bead of material on your surface, which makes it great for placing glaze in raised door panels or special projects.

1.0 mm Tip & Needle 1.2 mm Tip & Needle Round Nozzle Set Aluminum 250cc Cup Plastic 250cc Cup

Includes: 60-TJR-30-12 60-TJR-21 51-406 51-407

1.2 mm Tip & Needle Round Nozzle Set 60-TJR-30-10-G Glaze Nozzle Set Aluminum 250cc Cup Plastic 250cc Cup