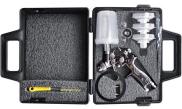

## TJR Glaze

The TJR Glaze Kit from CAT is intended to give finishers the option of being able to spray their glaze on the surface. The glaze nozzle works without air and simply allows you to lay the smallest bead of material on your surface, which makes it great for placing glaze in raised door panels or special projects.

1.0 mm Tip & Needle 1.2 mm Tip & Needle Round Nozzle Set Aluminum 250cc Cup Plastic 250cc Cup

Includes: 60-TJR-30-12 60-TJR-21 51-406 51-407

1.2 mm Tip & Needle Round Nozzle Set 60-TJR-30-10-G Glaze Nozzle Set Aluminum 250cc Cup Plastic 250cc Cup