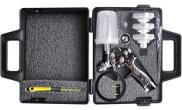

## TJR Deluxe

The TJR Deluxe Kit from CAT is intended to give finishers the best of both worlds by including the regular air cap for all your touch up needs and a special round air cap designed for air brushing, highlighting and other specialty applications.

1.0 mm Tip & Needle 1.2 mm Tip & Needle Round Nozzle Set Aluminum 250cc Cup Plastic 250cc Cup

Includes: 60-TJR-30-12 60-TJR-21 51-406 51-407

1.2 mm Tip & Needle Round Nozzle Set 60-TJR-30-10-G Glaze Nozzle Set Aluminum 250cc Cup Plastic 250cc Cup