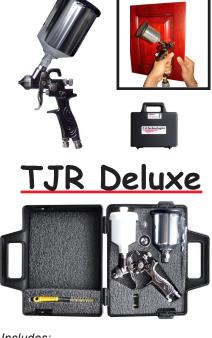

## TJR Deluxe

The TJR Deluxe Kit from CAT is intended to give finishers the best of both worlds by including the regular air cap for all your touch up needs and a special round air cap designed for air brushing, highlighting and other specialty applications.