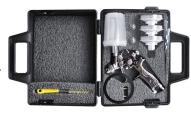

## TJR

The TJR Kit from CAT is a HVLP precision spray gun. With a low air consumption of 3.5 CFM, this gravity feed spray gun is ideal for all your touch up needs.

Includes: 60-TJR-30-08 60-TJR-30-10 60-TJR-30-12 51-406 51-407

0.8 mm Tip & Needle 1.0 mm Tip & Needle 1.2 mm Tip & Needle Aluminum 250cc Cup Plastic 250cc Cup

Includes: 60-TJR-30-10 60-TJR-30-12 60-TJR-21 51-406 51-407