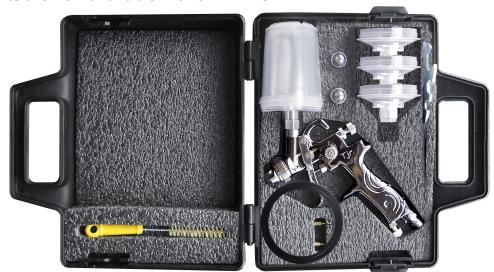

## TJR

The TJR Kit from CAT is a HVLP precision spray gun. With a low air consumption of 3.5 CFM, this gravity feed spray gun is ideal for all your touch up needs.

Includes: 60-TJR-30-08 60-TJR-30-10 60-TJR-30-12 51-406 51-407

0.8 mm Tip & Needle 1.0 mm Tip & Needle 1.2 mm Tip & Needle Aluminum 250cc Cup Plastic 250cc Cup

Includes: 60-TJR-30-10 60-TJR-30-12 60-TJR-21 51-406 51-407