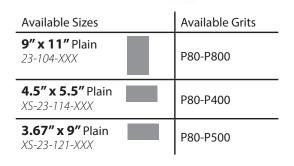

Available in 9" x 11" sheets. Grit range: P80-P800.

## GOLD PROFLEX - 23 Series

- Designed for hand sanding applications
- Aluminum oxide grain provides a good cut and an excellent scratch pattern
- Flexible, latex-impregnated backing provides superior conformity in profile sanding
- Anti-slip coating on the back side provides a solid grip and feel during sanding