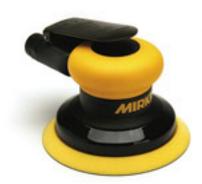

## MR-525

- 5" Finishing sander with 2.5mm orbit
- Constructed of precision molded composites for strength and durability, while reducing operator fatigue. This construction also reduces sound for increased comfort.
- True 12,000 rpm performance for maximum productivity.
- Counter-balanced for specific size backup pad.
- Features moisture-resistant composite rotors, and premium counterweight bearings for long life and superior reliability.
- MR-Series Sanders can be converted to vacuum operation with the addition of an external or self-generating vacuum adapter.

## **Specifications**

What's in the box?

Orbit: 2.5mm

RPM: 12,000 RPM Pad Size: 5" dia. Weight: 1.68 lbs. Height: 3.26" Length: 6.34"

Power HP: .28 HP SCFM: 17 SCFM

Noise Level: 80 dB (A) Vibration Level m/s2: 2.1