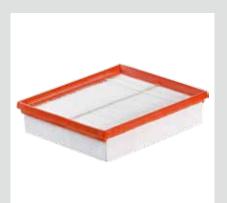

## **HEPA** filtration

Includes a standard-equipment HEPA filter, rated to remove 99.99% of dust and particulate down to .3 microns.