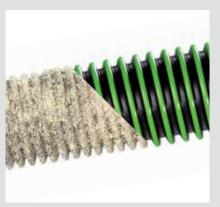

# Anti-static hose

Anti-static design helps to eliminate dust particle buildup on the hose exterior, while also preventing clogging and errant shocks.