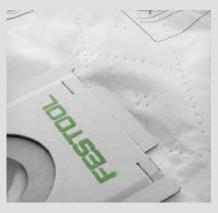

## Self-cleaning filter bag

Collapsible bag design eliminates dust cake between cycles, delivering full and sustained suction force and longer bag life.