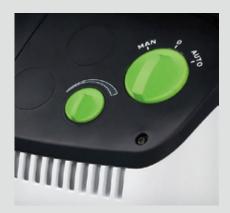

#### Variable suction force

With a simple turn of the dial, CFM and power consumption are regulated at the CT for greater dust extraction control.

## **Automatic tool start**

On-board outlet connection and AUTO setting provides tool-triggered function for automatic dust extraction.