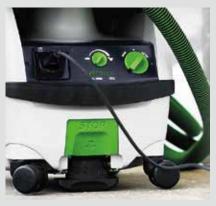

#### Variable suction force

With a simple turn of the dial, CFM and power consumption are regulated at the CT for greater dust extraction control.

## **Automatic tool start**

On-board outlet connection and AUTO setting provides tool-triggered function for automatic dust extraction.

### Highly portable

Generously-sized casters plus an ergonomic center handle, positioned for comfortable lifting and carrying, deliver a truly mobile solution. Integrated parking brake prevents movement during transport.

#### Foot brake

Quick on/off foot-actuated brake prevents roll-off during usage or during transport.

CT 36 E

\$756.00 583493

| Standard packa                        | ge includes |                                                     |
|---------------------------------------|-------------|-----------------------------------------------------|
| Anti-Static<br>Suction Hose           |             | 1-1/16" x 11.5'<br>(27 mm x 3.5 m)<br>(1 piece)     |
| Filters                               |             | HEPA (1 piece)                                      |
| Disposable<br>Filter Bag              |             | 1 piece                                             |
| Container /<br>Filter Bag<br>Capacity |             | 9.5 gal / 8.9 gal<br>36 liters /<br>34 liters       |
| Specifications                        |             |                                                     |
| Depth<br>x Width<br>x Height          |             | 24.8" x 14.4"<br>x 23.4"<br>(630 x 365<br>x 596 mm) |
| Weight                                |             | 31.8 lbs<br>(14.4 kg)                               |
| Noise<br>(Sound Level)                |             | 62 dBA<br>(low setting)<br>71 dBA<br>(max. setting) |
| Max. Suction<br>Capacity              |             | 137 CFM<br>(3,900 l/min)                            |
| Maximum<br>Vacuum                     |             | 96" static water<br>lift<br>(24,000 Pa)             |
| Power<br>Consumption                  |             | 350-1200 watts<br>2.9-10 amps<br>120 V AC           |