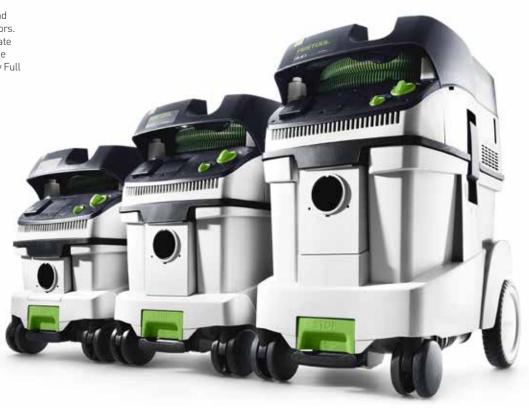

**DISTRIBUTED BY: Pro Wood Finishes** 14622 Southlawn Lane Rockville MD 20850 Ph: (301) 424-3033

CT 26 E **\$700.00** 583492 CT 36 E **\$756.00** 583493

**\$795.00** 584084 **CT 48 E** 

The CT 26, CT 36, and CT 48 are Festool's most capable and versatile mobile Dust Extractors. These units can easily negotiate obstacles in the shop or on the worksite. All three units carry Full Unit HEPA Certification.