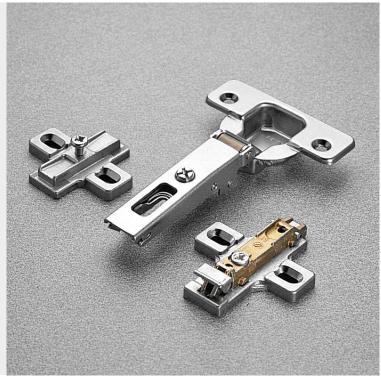

DISTRIBUTED BY: **Pro Wood Finishes** 14622 Southlawn Lane Rockville MD 20850 Ph: (301) 424-3033

**hinges**push opening / door thickness 16 - 26 mm / standard applications

Push hinges are equipped with a special spring that acts to open the door independently of the release device.

When a greater opening angle is required.

11 mm deep metal cup.

110° opening.

Possible drilling distance on the door (K): from 3 to 6 mm. Compatible with all traditional Series 200 mounting plates and with all Domi snap-on mounting plates.