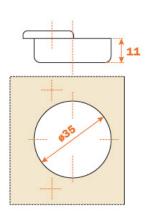

When a greater opening angle is required.

11 mm deep metal cup.

110° opening.

Possible drilling distance on the door (K): from 3 to 6 mm. Compatible with all traditional Series 200 mounting plates and with all Domi snap-on mounting plates.