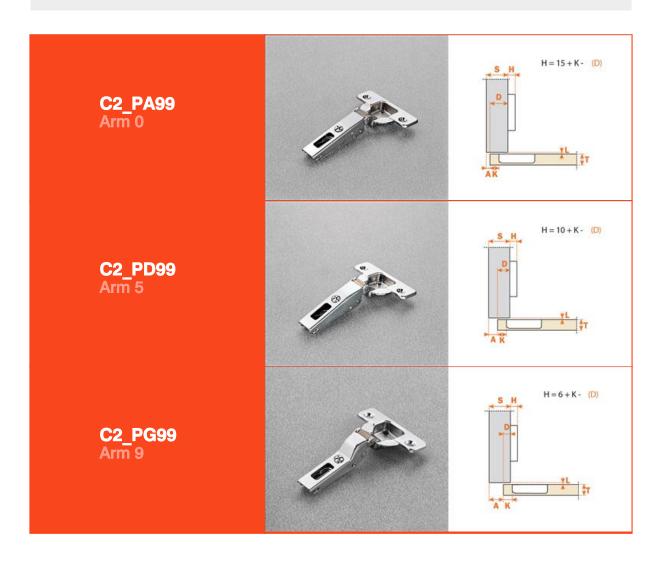

When a greater opening angle is required.

11 mm deep metal cup.

110° opening.

Possible drilling distance on the door (K): from 3 to 6 mm. Compatible with all traditional Series 200 mounting plates and with all Domi snap-on mounting plates.