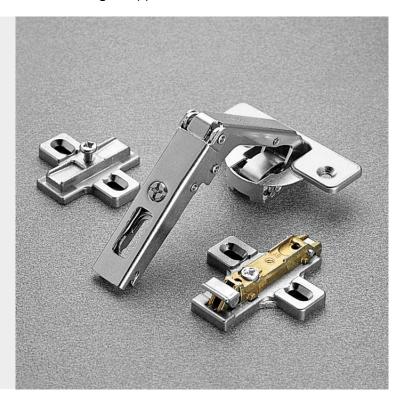

**hinges** automatic closing / door thickness 16 - 26 mm / angled applications

### Series 200

70° OPENING For corner cabinets

Hinges for corner cabinets. 11 mm deep die-cast cup. 35 mm cup diameter. Opening angle of the first door 70°. Possible drilling distance on the door (K): from 3 to 6 mm.

Maximum thickness of the door with square edges: 23 mm. For thicker doors or doors with mouldings or with large radiussed edges, please refer to our technical assistance. Compatible with all traditional Series 200 mounting plates and with all Domi snap-on mounting plates.

# SALICE

**hinges** automatic closing / door thickness 16 - 26 mm / angled applications

## Series 200

70° OPENING For corner cabinets

C2\_YA99