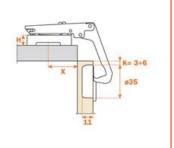

### Series 200

70° OPENING For corner cabinets

Hinges for corner cabinets. 11 mm deep die-cast cup. 35 mm cup diameter. Opening angle of the first door 70°. Possible drilling distance on the door (K): from 3 to 6 mm.

Maximum thickness of the door with square edges: 23 mm. For thicker doors or doors with mouldings or with large radiussed edges, please refer to our technical assistance. Compatible with all traditional Series 200 mounting plates and with all Domi snap-on mounting plates.