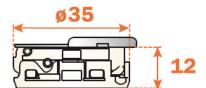

DISTRIBUTED BY:

Hinges with integrated soft-close mechanism in the hinge

Hinges for doors of small weight and thickness.

12 mm deep cup.

105° opening.

Possible drilling distance on the door (K): from 3 to 6 mm. Compatible with all traditional Series 200 mounting plates and with all Domi snap-on mounting plates.