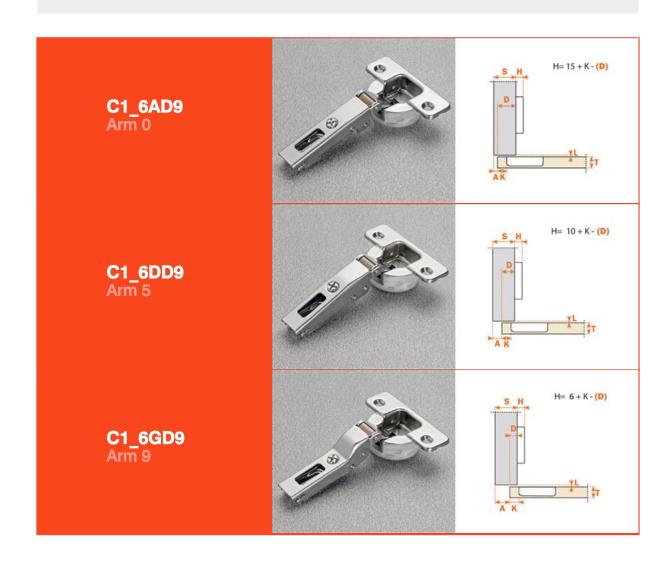

## Series 100

Traditional or snap-on assembly of the door

H = -2 + K + A38 C1\_6PD9 Arm 17