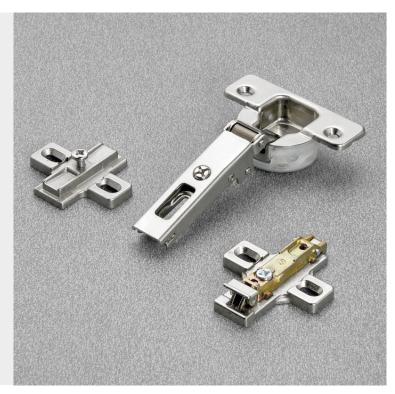

DISTRIBUTED BY:

Hinges with integrated soft-close mechanism in the hinge

Hinges for doors of small weight and thickness.

12 mm deep cup.

105° opening.

Possible drilling distance on the door (K): from 3 to 6 mm. Compatible with all traditional Series 200 mounting plates and with all Domi snap-on mounting plates.