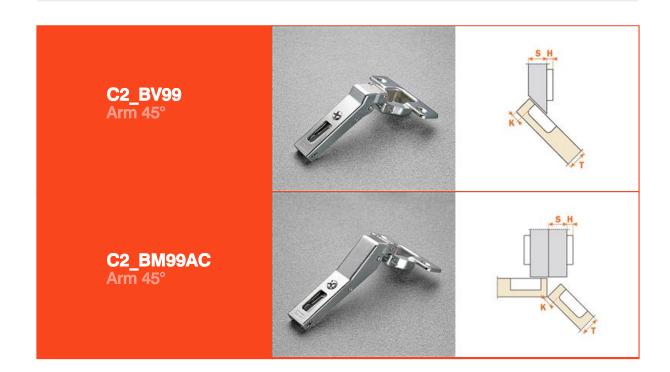

### Series 200

94° OPENING

For wooden doors with positive angled assembly

Hinges for wooden doors with positive angled assembly. 11 mm deep metal cup.

94° opening.

Possible drilling distance on the door (K): from 3 to 9 mm. Compatible with all traditional Series 200 mounting plates and with all Domi snap-on mounting plates.