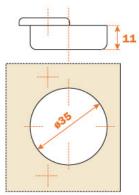

### Series 200

94° OPENING

For wooden doors with positive angled assembly

Hinges for wooden doors with positive angled assembly. 11 mm deep metal cup.

94° opening.

Possible drilling distance on the door (K): from 3 to 9 mm. Compatible with all traditional Series 200 mounting plates and with all Domi snap-on mounting plates.