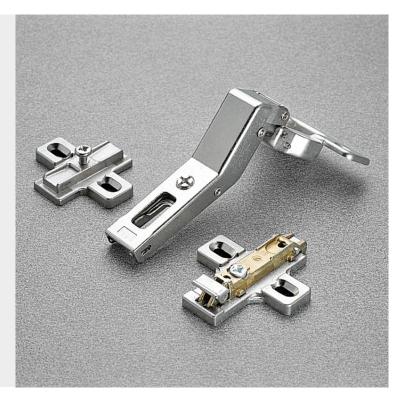

### Series 200

94° OPENING

For wooden doors with positive angled assembly

Hinges for wooden doors with positive angled assembly. 11 mm deep metal cup.

94° opening.

Possible drilling distance on the door (K): from 3 to 9 mm. Compatible with all traditional Series 200 mounting plates and with all Domi snap-on mounting plates.