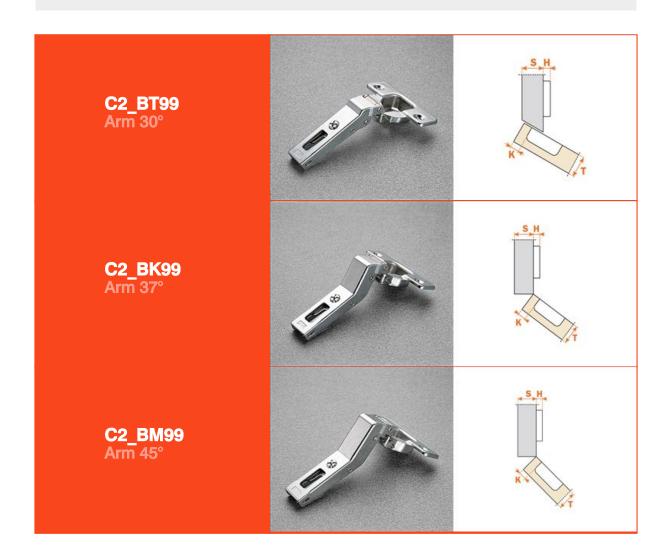

### Series 200

94° OPENING

For wooden doors with positive angled assembly

Hinges for wooden doors with positive angled assembly. 11 mm deep metal cup.

94° opening.

Possible drilling distance on the door (K): from 3 to 9 mm. Compatible with all traditional Series 200 mounting plates and with all Domi snap-on mounting plates.