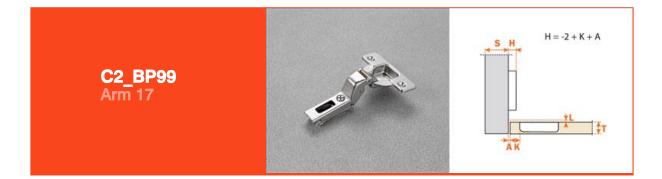

For thicker doors, max. 35 mm, with special profiles. 11 mm deep metal cup. 94° opening. Possible drilling distance on the door (K): from 3 to 9 mm. Compatible with all traditional Series 200 mounting plates and with