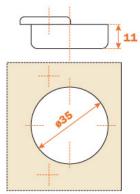

For thicker doors, max. 35 mm, with special profiles. 11 mm deep metal cup. 94° opening. Possible drilling distance on the door (K): from 3 to 9 mm. Compatible with all traditional Series 200 mounting plates and with