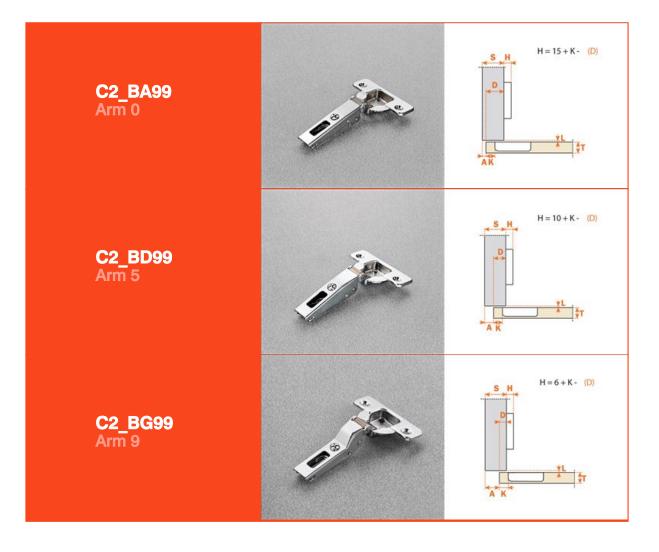

DISTRIBUTED BY: **Pro Wood Finishes** 14622 Southlawn Lane Rockville MD 20850 Ph: (301) 424-3033

hinges automatic closing / door thickness 18 - 35 mm / standard applications

Series 200

94° OPENING Traditional or snap-on assembly of the door

For thicker doors, max. 35 mm, with special profiles. 11 mm deep metal cup. 94° opening. Possible drilling distance on the door (K): from 3 to 9 mm. Compatible with all traditional Series 200 mounting plates and with

all Domi snap-on mounting plates.

ARTURO SALICE S.p.A. (Società con Unico Socio) VIA PROVINCIALE NOVEDRATESE, 10 22060 NOVEDRATE (COMO) ITALIA TEL. 031 790424 FAX 031 791508

info salice salice.com www.salice.com CAPITALE SOC. € 25.000.000 I.V. C.F. e P. IVA 00211650130 REG. IMPRESE COMO 00211650130 REA COMO N°96189