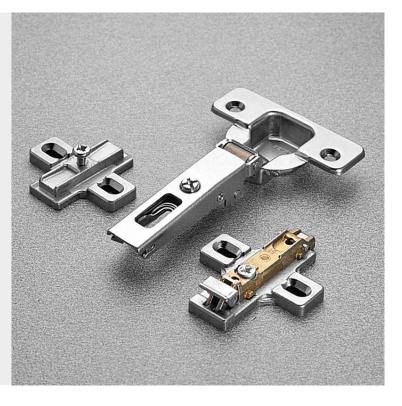

DISTRIBUTED BY: **Pro Wood Finishes** 14622 Southlawn Lane Rockville MD 20850 Ph: (301) 424-3033

hinges automatic closing / door thickness 18 - 35 mm / standard applications

Series 200

94° OPENING Traditional or snap-on assembly of the door

# Series 200

94° OPENING Traditional or snap-on assembly of the door

ARTURO SALICE S.p.A. (Società con Unico Socio) 
 VIA PROVINCIALE NOVEDRATESE, 10
 www.salice.com

 22060 NOVEDRATE (COMO) ITALIA
 CAPITALE SOC. € 25.000.000 I.V.

# Series 200

94° OPENING Traditional or snap-on assembly of the door

ARTURO SALICE S.p.A. (Società con Unico Socio)

 WA PROVINCIALE NOVEDRATESE, 10
 www.salice.com

 22660 NOVEDRATE (COMO) ITALIA
 CAPITALE SOC. € 25.000.000 I.V.