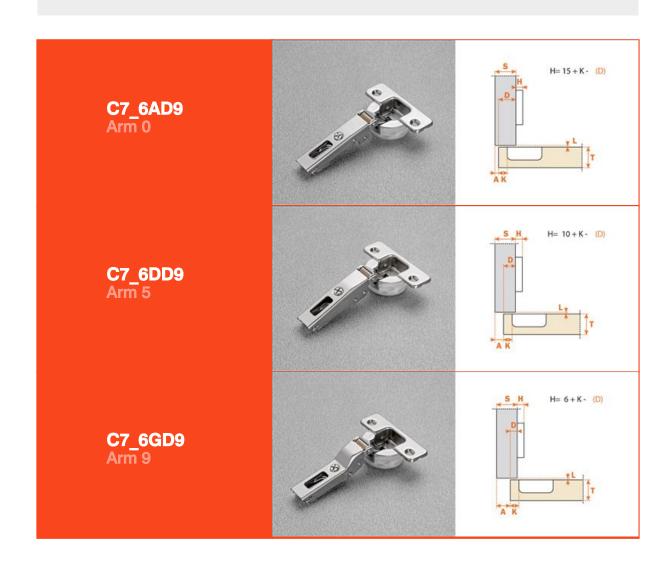

**DISTRIBUTED BY: Pro Wood Finishes** 14622 Southlawn Lane Rockville MD 20850 Ph: (301) 424-3033

**hinges**integrated soft-close mechanism / door thickness 16 - 26 mm / standard applications

Series 700

Traditional or snap-on assembly of the door

Hinges with integrated soft-close mechanism in the hinge

Hinges for min. 16 mm thick doors.

13.5 mm deep cup.

110° opening.

Possible drilling distance on the door (K): from 3 to 6 mm. Compatible with all traditional Series 200 mounting plates and

all Domi snap-on mounting plates.