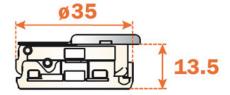

Hinges with integrated soft-close mechanism in the hinge

Hinges for min. 16 mm thick doors.

13.5 mm deep cup.

110° opening.

Possible drilling distance on the door (K): from 3 to 6 mm. Compatible with all traditional Series 200 mounting plates and