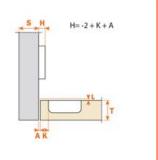

Hinges with integrated soft-close mechanism in the hinge

Hinges for min. 16 mm thick doors.

13.5 mm deep cup.

110° opening.

Possible drilling distance on the door (K): from 3 to 6 mm. Compatible with all traditional Series 200 mounting plates and

all Domi snap-on mounting plates.