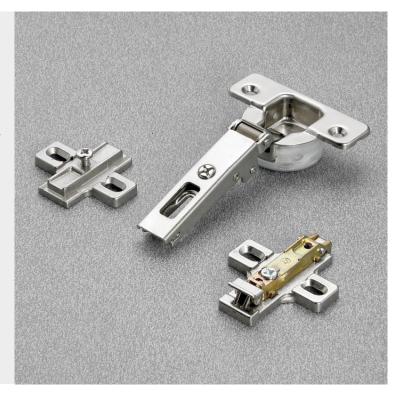

**DISTRIBUTED BY: Pro Wood Finishes** 14622 Southlawn Lane Rockville MD 20850 Ph: (301) 424-3033

**hinges**integrated soft-close mechanism / door thickness 16 - 26 mm / standard applications

Series 700

Traditional or snap-on assembly of the door

Hinges with integrated soft-close mechanism in the hinge

Hinges for min. 16 mm thick doors.

13.5 mm deep cup.

110° opening.

Possible drilling distance on the door (K): from 3 to 6 mm. Compatible with all traditional Series 200 mounting plates and

all Domi snap-on mounting plates.