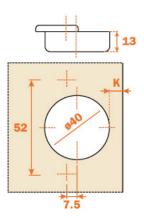

### **Series F**

94° OPENING

Traditional or snap-on assembly of the door

For profile and thicker doors (max. 40 mm).

13 mm deep steel cup.

40 mm cup diameter.

94° opening.

Possible drilling distance on the door (K): from 3 to 15 mm. Compatible with all traditional Series 200 mounting plates and with all Domi snap-on mounting plates.