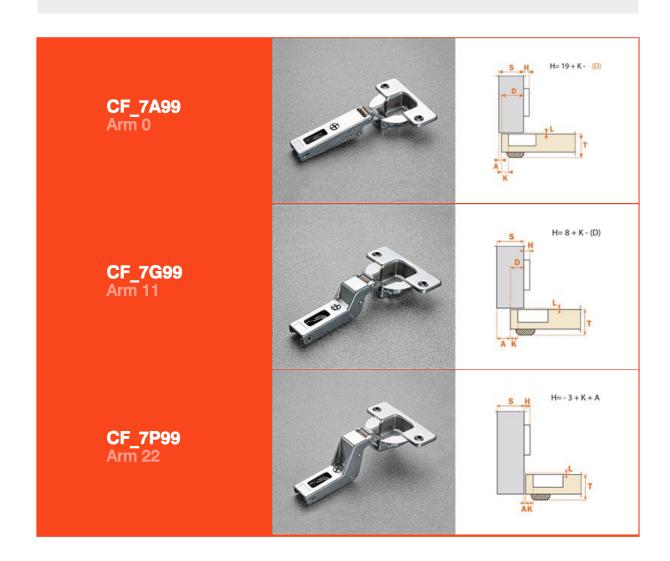

### **Series F**

94° OPENING

Traditional or snap-on assembly of the door

For profile and thicker doors (max. 40 mm).

13 mm deep steel cup.

40 mm cup diameter.

94° opening.

Possible drilling distance on the door (K): from 3 to 15 mm. Compatible with all traditional Series 200 mounting plates and with all Domi snap-on mounting plates.