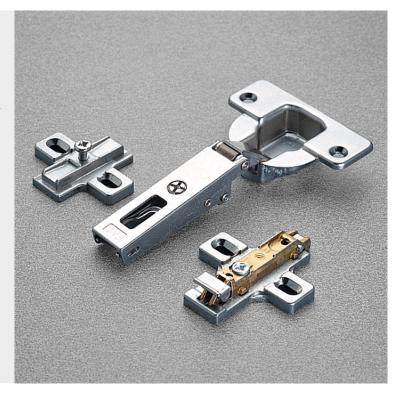

### **Series F**

94° OPENING

Traditional or snap-on assembly of the door

For profile and thicker doors (max. 40 mm).

13 mm deep steel cup.

40 mm cup diameter.

94° opening.

Possible drilling distance on the door (K): from 3 to 15 mm. Compatible with all traditional Series 200 mounting plates and with all Domi snap-on mounting plates.