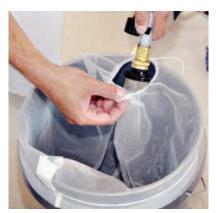

## 5 GALLON ELASTIC TOP STRAINER WITH ELASTIC PICK UP TUBE OPENING

Allows for the paint sprayer to access clean paint while the strainer continues to filter the rest of the paint in the bucket. The elastic provides a tight fit on any size pick-up tube.

- Spray while straining
- For straining all types of paints & stains
- Adds to the life of your pump
- Eliminates impurities in all paints & all environments
- Extra wide inlet tube opening to accommodate most sprayers
- Tight polyester mesh (600 microns) with elastic opening