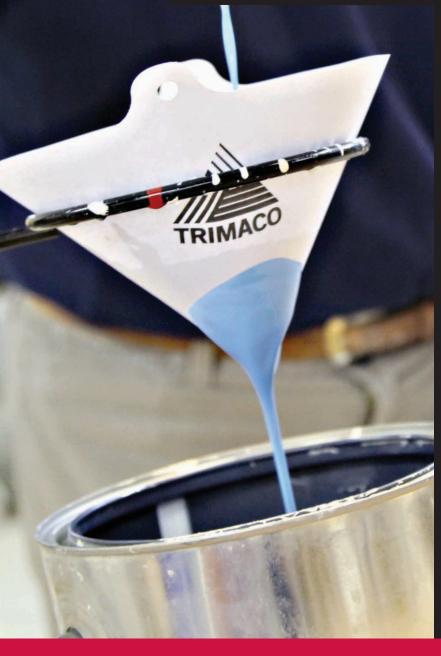

### **CONE STRAINER**

#### **CONE-SHAPED MESH PAINT STRAINER**

Eliminates paint problems & is easy to use for small amounts of paint.

- For straining all paints & stains
- Strong, durable cone-shaped construction
- Removes impurities in latex or oil based paints
- Fine mesh is especially suited for lacquers & enamels
- Made with synthetic mesh
- Available in medium (226 microns), fine (190 microns) & super fine (125 microns) mesh

#### CONE STRAINER HOLDER STRAIN LIKE A PRO

Trimaco's Cone Strainer Holder is a convenient, sturdy stand which holds your cone strainer in place while pouring paint through. Simple wire construction is sturdy & easy to handle. Makes straining fast & reduces mess!

- One size fits all cone strainers
- · Less messy, easy to pour

DISTRIBUTED BY: Pro Wood Finishes 14622 Southlawn Lane Rockville MD 20850 Ph: (301) 424-3033