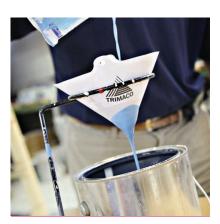

### **CONE STRAINER**

#### **CONE-SHAPED MESH PAINT STRAINER**

Eliminates paint problems & is easy to use for small amounts of paint.

- For straining all paints & stains
- Strong, durable cone-shaped construction
- Removes impurities in latex or oil based paints
- Fine mesh is especially suited for lacquers & enamels
- Made with synthetic mesh
- Available in medium (226 microns), fine (190 microns) & super fine (125 microns) mesh