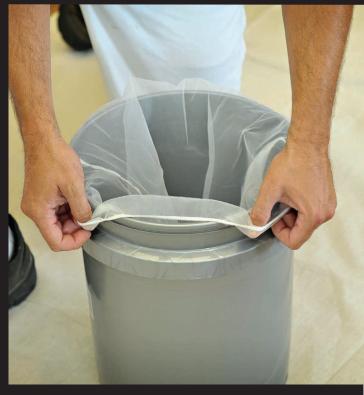

## BAG STRAINERS REGULAR TOP & ELASTIC TOP STRAINERS

Ideal for filtering all types of paints & stains. Bag strainers have double stitched edges & are made of polyester. Fits snugly on buckets.

- Available in 1 & 5 Gallon
- Available in regular (600 microns) or fine (250 microns) mesh
- Prepare paint for spray equipment
- Eliminates impurities in paint
- Available with and without elastic top