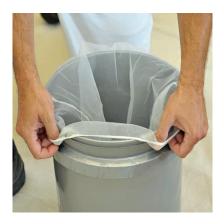

## BAG STRAINERS REGULAR TOP & ELASTIC TOP STRAINERS

Ideal for filtering all types of paints & stains. Bag strainers have double stitched edges & are made of polyester. Fits snugly on buckets.

- Available in 1 & 5 Gallon
- Available in regular (600 microns) or fine (250 microns) mesh
- Prepare paint for spray equipment
- Eliminates impurities in paint
- Available with and without elastic top