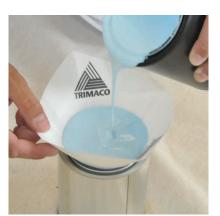

## BAG STRAINERS REGULAR TOP & ELASTIC TOP STRAINERS

Ideal for filtering all types of paints & stains. Bag strainers have double stitched edges & are made of polyester. Fits snugly on buckets.

- Available in 1 & 5 Gallon
- Available in regular (600 microns) or fine (250 microns) mesh
- Prepare paint for spray equipment
- Eliminates impurities in paint
- Available with and without elastic top