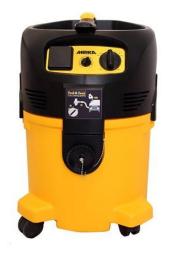

DISTRIBUTED BY: Pro Wood Finishes 14622 Southlawn Lane Rockville MD 20850 Ph: (301) 424-3033

Dust Extractor 120V, 1/Pkg

PartNr: MV-912

This industrial vacuum cleaner is designed for dust-free sanding in combination with both electric and pneumatic machines, hand-sanding blocks, and the Mirka Deco Sander. The vacuum cleaner can also be used for cleaning workrooms. The vacuum cleaner has adjustable suction and automatic electric start. The hose connection is earthed in order to eliminate static electricity in the hose. This vacuum cleaner should always be used with Mirka antistatic hoses. \*The MV-912 is not designed for use with aluminum dust.