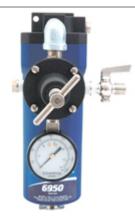

## 880A Air Control Unit

Highly effective at removing water, oil and contamination to protect air cylinders and air tools. Contains 18C-3R Regulator with a 160 lb inverted gauge and air cock. Regulated outlet and filtered main line outlet included.

## **Technical Specs**

PN Description

6950 Air Control Unit, 75 cfm U32719 Replacement filter element

- 5 micron filtration
- Air Inlet Size: 1/2" NPT (f)
- Air Outlet Size: 3/8" NPT (f) and 1/4" NPT (f) plugged
- Max. Operating Pressure: 200 psi (13.6 bar)
- Filter Capacity: 75 cfm
- · Regulator Capacity: 50 cfm