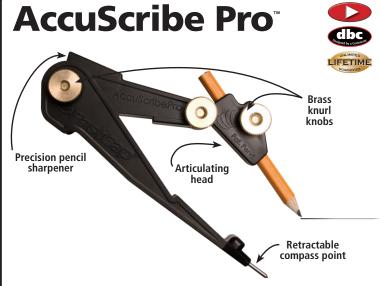

## Pro Tools &

The AccuScribe Pro makes it easy to maintain a consistent scribe offset, staying parallel to the object surface every time. It is ideal for flooring, counter tops, scribing trim on cabinets and more.

## Features...

- Flat bottom for precise marking
- Retractable compass point
- Built-in pencil sharpener

## **Great for...**

- Making a radius
- Marking gauge
- Scribing

Inventor, Ken Mullins

Patent Pending

| Description    | Part Number    | Price |
|----------------|----------------|-------|
| AccuScribe Pro | ACCUSCRIBE PRO |       |