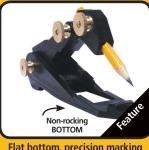

## Features...

- Flat bottom for precise marking
- Retractable compass point
- Built-in pencil sharpener

Flat bottom, precision marking

**Marking gauge** 

**DISTRIBUTED BY: Pro Wood Finishes** 14622 Southlawn Lane Rockville MD 20850 Ph: (301) 424-3033