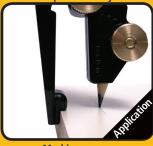

## Pro Tools &

The AccuScribe Pro makes it easy to maintain a consistent scribe offset, staying parallel to the object surface every time. It is ideal for flooring, counter tops, scribing trim on cabinets and more.

## Features...

- Flat bottom for precise marking
- Retractable compass point
- Built-in pencil sharpener

## **Great for...**

- Making a radius
- Marking gauge
- Scribing

Inventor, Ken Mullins

Patent Pending

| Description    | Part Number    | Price |
|----------------|----------------|-------|
| AccuScribe Pro | ACCUSCRIBE PRO |       |