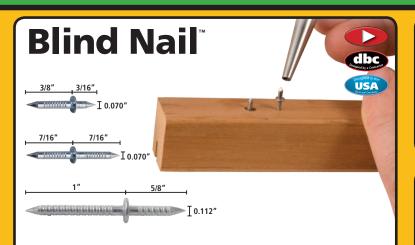

## Hardware 🍓

The Blind Nail allows you to have an invisible mechanical connector. Simply insert the dual head nail into the set tool to set the nail, then tap the molding or wood into place on the other side.

## Features...

- Three sizes for a variety of products
- Fully invisible mechanical fastener
- Hardened steel for durability

| laructicu | steel | 101 | uurubiiity |  |
|-----------|-------|-----|------------|--|
|           |       |     |            |  |