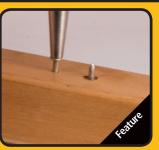

## Hardware 🍓

The Blind Nail allows you to have an invisible mechanical connector. Simply insert the dual head nail into the set tool to set the nail, then tap the molding or wood into place on the other side.

Set Tool allows you to sink nails

Great for trim projects

DISTRIBUTED BY: **Pro Wood Finishes** 14622 Southlawn Lane Rockville MD 20850 Ph: (301) 424-3033