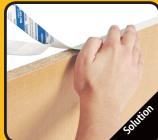

Iron-on edgebanding

Peel & Stick Fastedge!

**Amazing adhesion** 

Refacing

**Custom widths available** 

Custom colors (Min. 50' rolls)