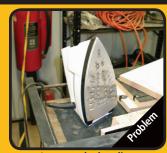

Iron-on edgebanding

Peel & Stick Fastedge!

**Amazing adhesion** 

Refacing

**Custom widths available** 

Custom colors (Min. 50' rolls)