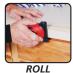

Peel & Stick Edgebanding

Fastedge is a peel & stick edgebanding made with ultra-bond high performance PSA adhesive. It is fast, easy, super strong and increases in strength over time. Simply peel off the liner, stick, roll and trim and you are done!

## Features...

- Fast and easy to install
- PVC, unfinished and pre-finished wood
- Increases in strength as it cures