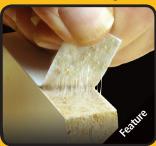

Peel & Stick Edgebanding

Fastedge is a peel & stick edgebanding made with ultra-bond high performance PSA adhesive. It is fast, easy, super strong and increases in strength over time. Simply peel off the liner, stick, roll and trim and you are done!

## Features...

- Fast and easy to install
- PVC, unfinished and pre-finished wood
- Increases in strength as it cures