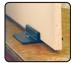

Peel & Stick Edgebanding

Fastedge is a peel & stick edgebanding made with ultra-bond high performance PSA adhesive. It is fast, easy, super strong and increases in strength over time. Simply peel off the liner, stick, roll and trim and you are done!

## Features...

- Fast and easy to install
- PVC, unfinished and pre-finished wood
- Increases in strength as it cures