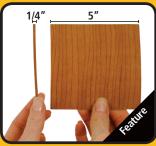

## **Great for...**

- Cabinetmakers
- Field repair
- Refacing

Patent Pending

| Technical Information |                    |  |
|-----------------------|--------------------|--|
| Standard Widths       | 15/16" and 3/4"    |  |
| Custom Widths         | From 1/4" to 5"    |  |
| PVC Thickness         | 0.018" Thick       |  |
| Wood Thickness        | Up to 0.020" thick |  |