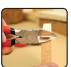

Peel & Stick Edgebanding

Fastedge is a peel & stick edgebanding made with ultra-bond high performance PSA adhesive. It is fast, easy, super strong and increases in strength over time. Simply peel off the liner, stick, roll and trim and you are done!

## Features...

- Fast and easy to install
- PVC, unfinished and pre-finished wood
- Increases in strength as it cures