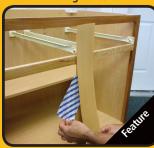

## **Great for...**

- Cabinetmakers
- Field repair
- Refacing

Patent Pending

| Technical Information |                    |  |
|-----------------------|--------------------|--|
| Standard Widths       | 15/16" and 3/4"    |  |
| Custom Widths         | From 1/4" to 5"    |  |
| PVC Thickness         | 0.018" Thick       |  |
| Wood Thickness        | Up to 0.020" thick |  |