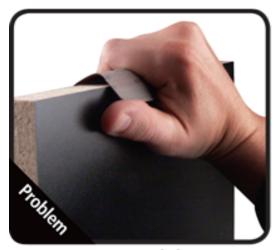

Uneven and slow



Evenly break both sides at one time!



From to 3/4" to 2-3/8"

## **FastBreak**\*\*

Includes:

(x1) 80 grit

(x2):180 grit

DISTRIBUTED BY: Pro Wood Finishes 14622 Southlawn Lane Rockville MD 20850

Ph: (301) 424-3033











Our FastBreak sanders uniformly break both edges on sharp melamine, edgebanding and hardwood material in just one pass. For larger panel stock the FastBreakXL will sand up to 2-3/8".

## Features...

- · Break both edges in one pass
- Comes with 80 & 180 grit

*Fast***Break** 

Convenient sandpaper storage

## **Great For...**

- Melamine
- Edgebanding
- Doors (FastBreakXL)

Inventor, Thomas Gafgen

Patent Pending

| Description                         | Part Number     | Price |
|-------------------------------------|-----------------|------