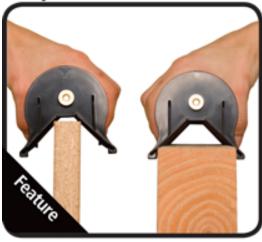

## Features...

- · Break both edges in one pass
- Comes with 80 & 180 grit

*Fast***Break** 

Convenient sandpaper storage

## **Great For...**

- Melamine
- Edgebanding
- Doors (FastBreakXL)

Inventor, Thomas Gafgen

Patent Pending

| Description                         | Part Number     | Price |
|-------------------------------------|-----------------|-------|
| FastBreak                           | FASTBREAK       | ]     |
| FastBreak XL for larger panel stock | FASTBREAK LARGE |       |
| Sandpaper 180GRIT - 10 pc           | FB.180GRIT.10PC | ]     |
| Sandpaper 80GRIT - 10 pc            | FB.80GRIT.10PC  |       |