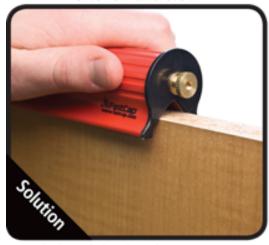

## **FastBreak**\*\*

Includes:

(x1) 80 grit

(x2):180 grit

DISTRIBUTED BY: Pro Wood Finishes 14622 Southlawn Lane Rockville MD 20850

Ph: (301) 424-3033

Our FastBreak sanders uniformly break both edges on sharp melamine, edgebanding and hardwood material in just one pass. For larger panel stock the FastBreakXL will sand up to 2-3/8".

## Features...

- · Break both edges in one pass
- Comes with 80 & 180 grit

*Fast***Break** 

Convenient sandpaper storage