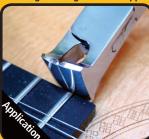

(Perfect for use with stainless steel, nickel, copper & brass frets).

The End Nippers™ have a flush 1" wide head that can be used for cutting fret wires, up to 3mm edgebanding and a variety of other applications. (Not recommended for cutting nails. Great for metals like brass & copper)