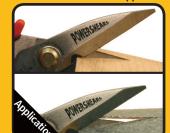

The Power Shears™ are small and compact, yet razor sharp and cut through the toughest material like veneer, burlap, or even aluminium.

| Patent | Pending |
|--------|---------|
|        |         |

|                                    |                     | Patent Pending |
|------------------------------------|---------------------|----------------|
| Description                        | Part Number         | Price          |
| Micro Flush Cut Trimmers           | PLIERS-MICRO        |                |
| Macro Flush Cut Trimmers           | PLIERS-FLUSH CUT    |                |
| Heavy Duty Flush Cut Trimmers (HD) | PLIERS-HEAVY DUTY   |                |
| Fret Nippers                       | PLIERS-FRET NIPPERS |                |
| End Nip Trimmers                   | PLIERS-END NIP      |                |
| Power Shears                       | POWER SHEARS        |                |