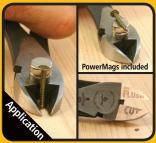

(Not recommended for edgebanding, nails or screws).

The Heavy Duty (HD) Flush Cut Trimmers™ cut nails flush. Includes two PowerMags to help catch metal debris.

(Not recommended for hardened screws).

The Fret Nippers are a special all-new nipper, designed by a luthier. With a hardened blade and compounding mechanical leverage you'll get a beautiful flush trim on your frets every time.