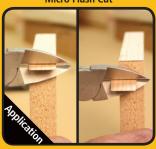

## Flush Cut Series

The Micro Flush Cut Trimmers, design allows you to get into tight spots when removing brad nails or small slivers.

(OK to pull nails, not recommended for cutting nails).

The Macro Flush Cut Trimmer™ works great with wood and PVC with standard thicknesses of .018"-.025"