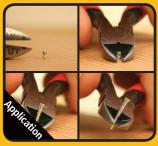

## Flush Cut Series

The Micro Flush Cut Trimmers, design allows you to get into tight spots when removing brad nails or small slivers.

(OK to pull nails, not recommended for cutting nails).

The Macro Flush Cut Trimmer™ works great with wood and PVC with standard thicknesses of .018"-.025"