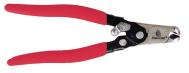

## Flush Cut Series

The Micro Flush Cut Trimmers, design allows you to get into tight spots when removing brad nails or small slivers.

(OK to pull nails, not recommended for cutting nails).

The Macro Flush Cut Trimmer™ works great with wood and PVC with standard thicknesses of .018"-.025"

(Not recommended for edgebanding, nails or screws).

The Heavy Duty (HD) Flush Cut Trimmers™ cut nails flush. Includes two PowerMags to help catch metal debris.

(Not recommended for hardened screws).

The Fret Nippers are a special all-new nipper, designed by a luthier. With a hardened blade and compounding mechanical leverage you'll get a beautiful flush trim on your frets every time.