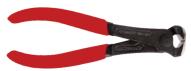

(Perfect for use with stainless steel, nickel, copper & brass frets).

The End Nippers™ have a flush 1" wide head that can be used for cutting fret wires, up to 3mm edgebanding and a variety of other applications. (Not recommended for cutting nails. Great for metals like brass & copper)