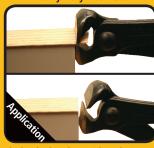

(Not recommended for edgebanding, nails or screws).

The Heavy Duty (HD) Flush Cut Trimmers™ cut nails flush. Includes two PowerMags to help catch metal debris.

(Not recommended for hardened screws).

The Fret Nippers are a special all-new nipper, designed by a luthier. With a hardened blade and compounding mechanical leverage you'll get a beautiful flush trim on your frets every time.