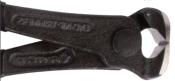

(Not recommended for edgebanding, nails or screws).

The Heavy Duty (HD) Flush Cut Trimmers™ cut nails flush. Includes two PowerMags to help catch metal debris.

(Not recommended for hardened screws).

The Fret Nippers are a special all-new nipper, designed by a luthier. With a hardened blade and compounding mechanical leverage you'll get a beautiful flush trim on your frets every time.