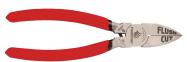

Micro Flush Cut

**Macro Flush Cut** 

**Heavy Duty Flush Cut** 

Flush edgebanding with End Nippers

Flush frets with Fret Nippers

**Great on tough materials** 

## Flush Cut Series

The Micro Flush Cut Trimmers, design allows you to get into tight spots when removing brad nails or small slivers.

(OK to pull nails, not recommended for cutting nails).

The Macro Flush Cut Trimmer™ works great with wood and PVC with standard thicknesses of .018"-.025"