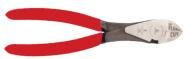

Micro Flush Cut

**Macro Flush Cut** 

**Heavy Duty Flush Cut** 

Flush edgebanding with End Nippers

Flush frets with Fret Nippers

**Great on tough materials** 

(Not recommended for edgebanding, nails or screws).

The Heavy Duty (HD) Flush Cut Trimmers™ cut nails flush. Includes two PowerMags to help catch metal debris.

(Not recommended for hardened screws).

The Fret Nippers are a special all-new nipper, designed by a luthier. With a hardened blade and compounding mechanical leverage you'll get a beautiful flush trim on your frets every time.