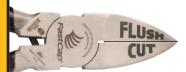

Micro Flush Cut

**Macro Flush Cut** 

**Heavy Duty Flush Cut** 

Flush edgebanding with End Nippers

Flush frets with Fret Nippers

**Great on tough materials** 

## Flush Cut Series

The Micro Flush Cut Trimmers, design allows you to get into tight spots when removing brad nails or small slivers.

(OK to pull nails, not recommended for cutting nails).

The Macro Flush Cut Trimmer™ works great with wood and PVC with standard thicknesses of .018"-.025"