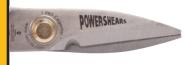

The Power Shears™ are small and compact, yet razor sharp and cut through the toughest material like veneer, burlap, or even aluminium.

| Patent | Pending |
|--------|---------|
|        |         |

|                                    |                     | Patent Pending |
|------------------------------------|---------------------|----------------|
| Description                        | Part Number         | Price          |
| Micro Flush Cut Trimmers           | PLIERS-MICRO        |                |
| Macro Flush Cut Trimmers           | PLIERS-FLUSH CUT    |                |
| Heavy Duty Flush Cut Trimmers (HD) | PLIERS-HEAVY DUTY   |                |
| Fret Nippers                       | PLIERS-FRET NIPPERS |                |
| End Nip Trimmers                   | PLIERS-END NIP      |                |
| Power Shears                       | POWER SHEARS        |                |