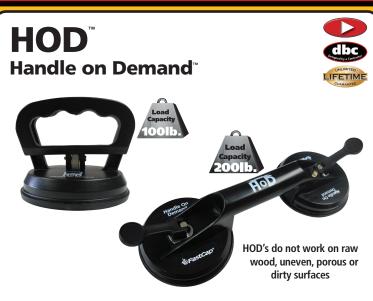

## Pro Tools &

Stop straining your back trying to lift heavy stuff...suck it up! With our,(Handle on Demand)single or double, just fasten the suction pads to any non-porous surface and move it, lift it, place it, and transport it with ease.

## Features...

- Heavy duty design
- Amazing suction holding power
- Lever locks for security

## **Great For...**

- Cabinets
- Glass
- Countertops

Patent Pending

| Description             | Part Number | Price |
|-------------------------|-------------|-------|
| Handle on Demand Single | HOD-SINGLE  |       |
| Handle on Demand Double | HOD-DOUBLE  |       |