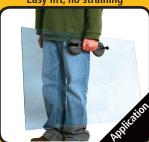

## Pro Tools &



Stop straining your back trying to lift heavy stuff...suck it up! With our,(Handle on Demand)single or double, just fasten the suction pads to any non-porous surface and move it, lift it, place it, and transport it with ease.

## Features...

- Heavy duty design
- Amazing suction holding power
- Lever locks for security

## **Great For...**

- Cabinets
- Glass
- Countertops

Patent Pending

| Description             | Part Number | Price |
|-------------------------|-------------|-------|
| Handle on Demand Single | HOD-SINGLE  |       |
| Handle on Demand Double | HOD-DOUBLE  |       |



Strained back



Easy lift, no straining



Works great on glass too!