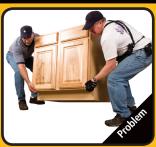

## Pro Tools &



Stop straining your back trying to lift heavy stuff...suck it up! With our,(Handle on Demand)single or double, just fasten the suction pads to any non-porous surface and move it, lift it, place it, and transport it with ease.

## Features...

- Heavy duty design
- Amazing suction holding power
- Lever locks for security

## **Great For...**

- Cabinets
- Glass
- Countertops

Patent Pending

| Description             | Part Number | Price |
|-------------------------|-------------|-------|
| Handle on Demand Single | HOD-SINGLE  |       |
| Handle on Demand Double | HOD-DOUBLE  |       |



Strained back



Easy lift, no straining



Works great on glass too!