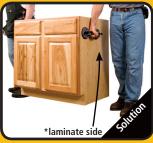

## Pro Tools &



Stop straining your back trying to lift heavy stuff...suck it up! With our,(Handle on Demand)single or double, just fasten the suction pads to any non-porous surface and move it, lift it, place it, and transport it with ease.

## Features...

- Heavy duty design
- Amazing suction holding power
- Lever locks for security

## **Great For...**

- Cabinets
- Glass
- Countertops

Patent Pending

| Description             | Part Number | Price |
|-------------------------|-------------|-------|
| Handle on Demand Single | HOD-SINGLE  |       |
| Handle on Demand Double | HOD-DOUBLE  |       |



Strained back



Easy lift, no straining



Works great on glass too!