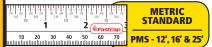

The PMS features metric and standard measurements identifying increments down to 1/16" and millimeter. \*The 12' blade is 5/8" wide

|           |         |        |          |          |               |        | TRUE32            |
|-----------|---------|--------|----------|----------|---------------|--------|-------------------|
| 01        | 70      | 30     | 40       | 05       | 09            | 0/     | METRIC            |
|           |         |        | • How Ma | e32:     |               | True3  | REVERSE           |
| 10<br>lll | 20<br>l | 30<br> | 40<br>Il | 50<br>Il | 60<br>Innlint | 70<br> | PMMR-TRUE32 - 16' |