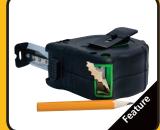

The ProCarpenter Tape Measures are developed with 7 great innovative features: lever action belt clip, pencil sharpener, dual locking system, erasable notepad, heavy-duty, 1" blade, high-contrast tape and rugged compact design.

**Built in pencil sharpener** 

Erasable notepad

Belt clip works with our SpeedClip

1" Wide, high contrast blades

**Dual locking system** 

**Custom logo printing available**