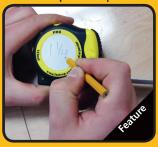

The ProCarpenter Tape Measures are developed with 7 great innovative features: lever action belt clip, pencil sharpener, dual locking system, erasable notepad, heavy-duty, 1" blade, high-contrast tape and rugged compact design.

**Built in pencil sharpener** 

Erasable notepad

Belt clip works with our SpeedClip

1" Wide, high contrast blades

**Dual locking system** 

**Custom logo printing available**