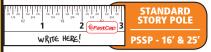

The Old Standby features standard measurements in large, easy to read numbers.

The Story Pole features a blank edge on the blade for writing and standard measurements on the other edge.

The Standard/Standard Reverse features standard measurements that are readable from the right or left hand.