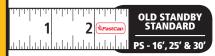

The Old Standby features standard measurements in large, easy to read numbers.

The Story Pole features a blank edge on the blade for writing and standard measurements on the other edge.

The Standard/Standard Reverse features standard measurements that are readable from the right or left hand.