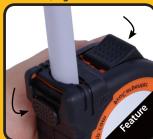

**Built in pencil sharpener** 

Erasable notepad

Belt clip works with our SpeedClip

1" Wide, high contrast blades

**Dual locking system** 

**Custom logo printing available**