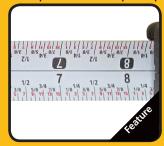

The PMS features metric and standard measurements identifying increments down to 1/16" and millimeter. \*The 12' blade is 5/8" wide

|           |         |        |          |          |               |        | TRUE32            |
|-----------|---------|--------|----------|----------|---------------|--------|-------------------|
| 01        | 70      | 30     | 40       | 05       | 09            | 0/     | METRIC            |
|           |         |        | • How Ma | e32:     |               | True3  | REVERSE           |
| 10<br>lll | 20<br>l | 30<br> | 40<br>Il | 50<br>Il | 60<br>Innlint | 70<br> | PMMR-TRUE32 - 16' |