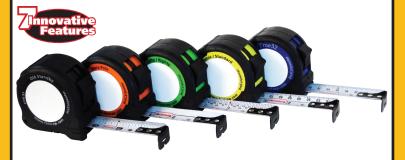

The ProCarpenter Tape Measures are developed with 7 great innovative features: lever action belt clip, pencil sharpener, dual locking system, erasable notepad, heavy-duty, 1" blade, high-contrast tape and rugged compact design.

**Built in pencil sharpener** 

Erasable notepad

Belt clip works with our SpeedClip

1" Wide, high contrast blades

**Dual locking system** 

**Custom logo printing available**