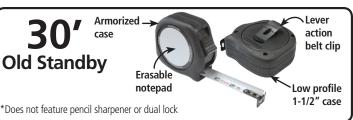

The ProCarpenter Tape Measures are developed with 7 great innovative features: lever action belt clip, pencil sharpener, dual locking system, erasable notepad, heavy-duty, 1" blade, high-contrast tape and rugged compact design.

The Old Standby features standard measurements in large, easy to read numbers.

The Story Pole features a blank edge on the blade for writing and standard measurements on the other edge.

The Standard/Standard Reverse features standard measurements that are readable from the right or left hand.