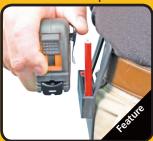

The ProCarpenter Tape Measures are developed with 7 great innovative features: lever action belt clip, pencil sharpener, dual locking system, erasable notepad, heavy-duty, 1" blade, high-contrast tape and rugged compact design.

**Built in pencil sharpener** 

Erasable notepad

Belt clip works with our SpeedClip

1" Wide, high contrast blades

**Dual locking system** 

**Custom logo printing available**