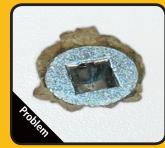

## 

**Unsightly & unprofessional** 

Capped with professional finish

Electrical trim caps

Write, erase, notepads

**Organizational caps** 

Custom sizes & colors available

Fastcaps are the finishing touch to a professional job! They are self-adhesive screw cover caps, made with ultra-bond high performance PSA adhesive which increases in strength as it cures. Thousands of shapes, sizes and material types available.

## Great for...

- Covering screw holes
- Finishing RTA fittings
- Trimming out plumbing cutouts

US. Pat. No. 5,997,229 CAN. Pat. No. 2,296,099 Other Patents Pending

| Packaging for Fastcaps    |                                                                      |  |
|---------------------------|----------------------------------------------------------------------|--|
| Single Sheet              | <ul><li>53 9/16" caps (PVC)</li><li>52 9/16" caps (Wood)</li></ul>   |  |
| Mini Box<br>5 sheets      | <ul><li>265 9/16" caps (PVC)</li><li>260 9/16" caps (Wood)</li></ul> |  |
| Standard Box<br>20 sheets | <b>1,060</b> 9/16" caps (PVC)<br><b>1,040</b> 9/16" caps (Wood)      |  |
| Bulk Box<br>500 sheets    | <b>26,500</b> 9/16" caps (PVC)<br><b>26,000</b> 9/16" caps (Wood)    |  |