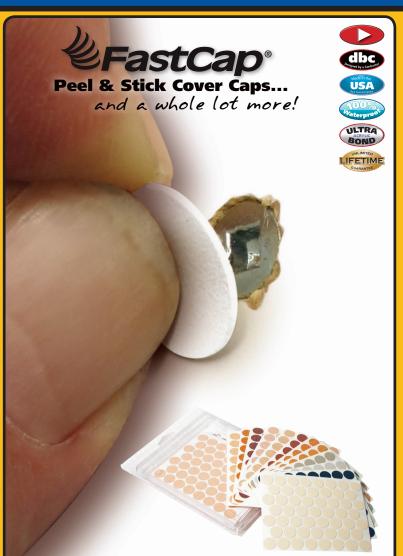

## 

**Unsightly & unprofessional** 

Capped with professional finish

Electrical trim caps

Write, erase, notepads

**Organizational caps** 

Custom sizes & colors available

Fastcaps are the finishing touch to a professional job! They are self-adhesive screw cover caps, made with ultra-bond high performance PSA adhesive which increases in strength as it cures. Thousands of shapes, sizes and material types available.

## Features...

- Fast and easy to install
- PVC, unfinished and pre-finished wood
- 100's of shapes and sizes

## Great for...

- Covering screw holes
- Finishing RTA fittings
- Trimming out plumbing cutouts

US. Pat. No. 5,997,229 CAN. Pat. No. 2,296,099 Other Patents Pending

| Packaging for Fastcaps    |                                                                      |  |
|---------------------------|----------------------------------------------------------------------|--|
| Single Sheet              | <ul><li>53 9/16" caps (PVC)</li><li>52 9/16" caps (Wood)</li></ul>   |  |
| Mini Box<br>5 sheets      | <ul><li>265 9/16" caps (PVC)</li><li>260 9/16" caps (Wood)</li></ul> |  |
| Standard Box<br>20 sheets | <b>1,060</b> 9/16" caps (PVC)<br><b>1,040</b> 9/16" caps (Wood)      |  |
| Bulk Box<br>500 sheets    | <b>26,500</b> 9/16" caps (PVC)<br><b>26,000</b> 9/16" caps (Wood)    |  |