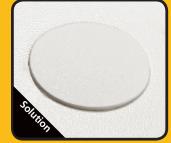

## 

**Unsightly & unprofessional** 

Capped with professional finish

Electrical trim caps

Write, erase, notepads

**Organizational caps** 

Custom sizes & colors available

Fastcaps are the finishing touch to a professional job! They are self-adhesive screw cover caps, made with ultra-bond high performance PSA adhesive which increases in strength as it cures. Thousands of shapes, sizes and material types available.

## Features...

- Fast and easy to install
- PVC, unfinished and pre-finished wood
- 100's of shapes and sizes