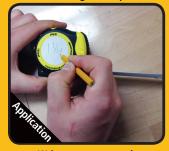

## Features...

- Fast and easy to install
- PVC, unfinished and pre-finished wood
- 100's of shapes and sizes

## Great for...

- Covering screw holes
- Finishing RTA fittings
- Trimming out plumbing cutouts

US. Pat. No. 5,997,229 CAN. Pat. No. 2,296,099 Other Patents Pending

| Packaging for Fastcaps    |                                                                      |  |
|---------------------------|----------------------------------------------------------------------|--|
| Single Sheet              | <ul><li>53 9/16" caps (PVC)</li><li>52 9/16" caps (Wood)</li></ul>   |  |
| Mini Box<br>5 sheets      | <ul><li>265 9/16" caps (PVC)</li><li>260 9/16" caps (Wood)</li></ul> |  |
| Standard Box<br>20 sheets | <b>1,060</b> 9/16" caps (PVC)<br><b>1,040</b> 9/16" caps (Wood)      |  |
| Bulk Box<br>500 sheets    | <b>26,500</b> 9/16" caps (PVC)<br><b>26,000</b> 9/16" caps (Wood)    |  |