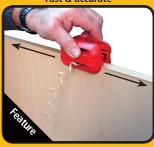

## Features...

- No springs, all pneumatic
- Cuts forwards and backwards
- Cuts both sides at once
- Cuts 1/2" to 1-1/4"

## **Great for...**

- Edgebanding
- Wood veneer (watch the video)
- Materials up to .018"

Patent Pending

| Description                                   | Part Number | Price |
|-----------------------------------------------|-------------|-------|
| Quad Trimmer with Carbon Steel Blades         | Q.TRIM      |       |
| Quad Pro Trimmer with Tungsten Carbide Blades | QPRO.TRIM   |       |
| Carbon Steel 30° Blade Replacements           | Q.BLADE     | [     |
| Tungsten Carbide 30° Blade Replacements       | QPRO.BLADE  |       |