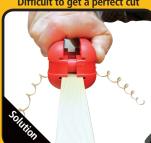

Difficult to get a perfect cut

Fast & accurate

**Trims in both directions** 

## **Quad Trimmer**

**Standard** 

**Tungsten Carbide** Blades last 10x longer

(Fastedge LIFETIME

The pneumatic Quad Trimmer with Carbon Steel or Tungsten Carbide Blades make trimming edgebanding quick and easy! With a comfortable and ergonomic design, it trims both sides of the edgebanding in just one pass.