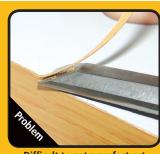

Difficult to get a perfect cut



Fast & accurate



**Trims in both directions** 

## **Quad Trimmer**





**Standard** 



**Tungsten Carbide** Blades last 10x longer



(Fastedge LIFETIME

The pneumatic Quad Trimmer with Carbon Steel or Tungsten Carbide Blades make trimming edgebanding quick and easy! With a comfortable and ergonomic design, it trims both sides of the edgebanding in just one pass.

## Features...

- No springs, all pneumatic
- Cuts forwards and backwards
- Cuts both sides at once
- Cuts 1/2" to 1-1/4"

## **Great for...**

- Edgebanding
- Wood veneer (watch the video)
- Materials up to .018"

Patent Pending

| Description                                   | Part Number | Price |
|-----------------------------------------------|-------------|-------|
| Quad Trimmer wi