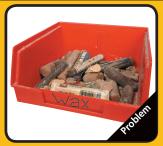

Messy & hard to find colors

Organized & easy to find!

Fill the hole with wax

Remove excess wax

**Buff with pad** 

Available as singles or 10 packs