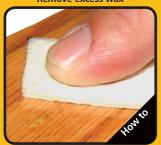

Messy & hard to find colors

Organized & easy to find!

Fill the hole with wax

Remove excess wax

**Buff with pad** 

Available as singles or 10 packs