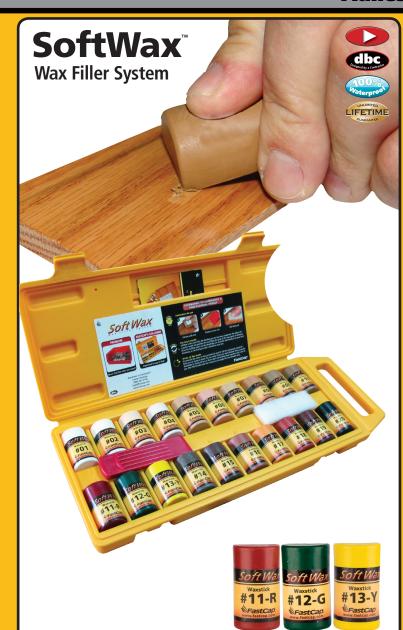

**RED, GREEN AND YELLOW NOW AVAILABLE** 

SoftWax is a great way to fill holes in finished woodwork! The refillable kit comes with 20 blendable colors, a WaxWedge and a Buffing Pad. The hard shell case keeps the wax where you want it, when you want it.

## Features...

- 20 blendable colors
- Refillable hard shell case
- Simple application

## **Great for...**

- Filling holes in finished wood
- Repair small holes & scratches
- Color matching

Patent Pending

| Description                | Part Number                  | USD |
|----------------------------|------------------------------|-----|
| SoftWax Kit                | WAXKIT                       |     |
| SoftWax Refill Sticks      | WAX01S thru WAX20S           |     |
| SoftWax Refill Red         | WAX11S-R                     |     |
| SoftWax Refill Yellow      | WAX13S-Y                     |     |
| SoftWax Refill Green       | WAX12S-G                     |     |
| WaxWedge Refill            | WAXWEDGE                     |     |
| Buffing Pad Refill         | WAXBUFFPAD                   |     |
| SoftWax Individual 10 Pack | WAX01S-10PK thru WAX20S-10PK |     |