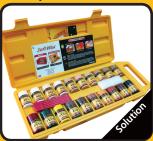

Messy & hard to find colors

Organized & easy to find!

Fill the hole with wax

Remove excess wax

**Buff with pad** 

Available as singles or 10 packs