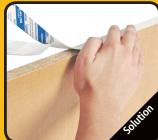

Peel & Stick Edgebanding

Fastedge is a peel & stick edgebanding made with ultra-bond high performance PSA adhesive. It is fast, easy, super strong and increases in strength over time. Simply peel off the liner, stick, roll and trim and you are done!