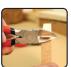

Peel & Stick Edgebanding

Fastedge is a peel & stick edgebanding made with ultra-bond high performance PSA adhesive. It is fast, easy, super strong and increases in strength over time. Simply peel off the liner, stick, roll and trim and you are done!

## **Fastedge Tool Kit**

All the tools you need to apply edgebanding

CUT

TRIM

HOLD

(1) FLUSH CUT TRIMMERS **INCLUDES** 

(2) FASTEDGE CLAMPS (1) Q-TRIM (1) SPEEDROLLER (1) FASTBREAK

| Description       | Part Number | USD |
|-------------------|-------------|-----|
| Fastedge Tool Kit | FE.TOOL KIT |     |