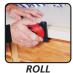

Peel & Stick Edgebanding

Fastedge is a peel & stick edgebanding made with ultra-bond high performance PSA adhesive. It is fast, easy, super strong and increases in strength over time. Simply peel off the liner, stick, roll and trim and you are done!

## **Fastedge Tool Kit**

All the tools you need to apply edgebanding

CUT

TRIM

HOLD

(1) FLUSH CUT TRIMMERS **INCLUDES** 

(2) FASTEDGE CLAMPS (1) Q-TRIM (1) SPEEDROLLER (1) FASTBREAK

| Description       | Part Number | USD |
|-------------------|-------------|-----|
| Fastedge Tool Kit | FE.TOOL KIT |     |