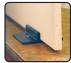

Peel & Stick Edgebanding

Fastedge is a peel & stick edgebanding made with ultra-bond high performance PSA adhesive. It is fast, easy, super strong and increases in strength over time. Simply peel off the liner, stick, roll and trim and you are done!

## **Fastedge Tool Kit**

All the tools you need to apply edgebanding

CUT

TRIM

HOLD

(1) FLUSH CUT TRIMMERS **INCLUDES** 

(2) FASTEDGE CLAMPS (1) Q-TRIM (1) SPEEDROLLER (1) FASTBREAK

| Description       | Part Number | USD |
|-------------------|-------------|-----|
| Fastedge Tool Kit | FE.TOOL KIT |     |