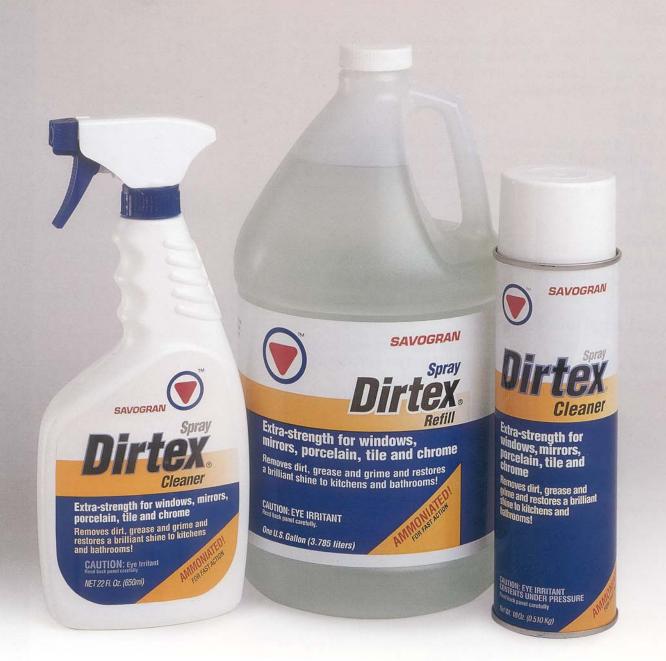

### Rated #1 by a leading consumer magazine!

- Available in aerosol spray can, pump bottle or refill.
- Ammoniated formula for fast cleaning action.
- Ideal for use in kitchens and bathrooms.
- Excellent for latex paint overspray.
- Contains <u>NO</u> fluorocarbons.

#### KEEP OUT OF REACH OF CHILDREN

| Sizes:           | Packed: | Universal Product Code: | Ship Wt.: |
|------------------|---------|-------------------------|-----------|
| 18 oz.*          | 12/case | 0 4954210761 7          | 18 lbs.   |
| 22 oz.**         | 12/case | 0 4954210763 1          | 21 lbs.   |
| Gallon<br>Refill | 4/case  | 0 4954210764 8          | 36 lbs.   |

\*18 oz. aerosol can \*\*22 oz. pump bottle

The Savogran Company

P.O. Box 130, Norwood, MA 02062 1-800-225-9872 Fax 781-762-1095 e-mail: info@savogran.com www.savogran.com

**DISTRIBUTED BY:** 

Pro Wood Finishes 14622 Southlawn Lane Rockville MD 20850 Ph: (301) 424-3033 SAVOGRAN