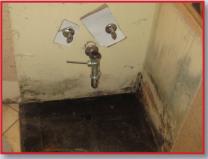

#### **Includes:**

Remote Probe, 1 "9V" Battery, 2 Sets of Spare Pins, Hard Carrying Case, User's Manual and Warranty

vanities where mold thrives

Pinned extension cable simplifies conventional measuring

2 in. below carpet surface

#### **Dimensions:**

9 x 2.75 x 1.625 in. (229 x 70 x 41mm)

Weight: 8 oz. (249g)

Power Source: 1 "9V" battery (included)

Locates moisture under bathroom vanities where mold thrives

Pinned extension cable simplifies conventional measuring