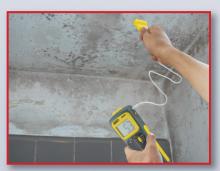

#### **Includes:**

Remote Probe, 1 "9V" Battery, 2 Sets of Spare Pins, Hard Carrying Case, User's Manual and Warranty

vanities where mold thrives

Pinned extension cable simplifies conventional measuring

2 in. below carpet surface

#### **Dimensions:**

9 x 2.75 x 1.625 in. (229 x 70 x 41mm)

Weight: 8 oz. (249g)

Power Source: 1 "9V" battery (included)

Locates moisture under bathroom vanities where mold thrives

Pinned extension cable simplifies conventional measuring