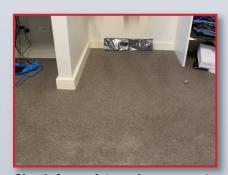

#### **Includes:**

Remote Probe, 1 "9V" Battery, 2 Sets of Spare Pins, Hard Carrying Case, User's Manual and Warranty

vanities where mold thrives

Pinned extension cable simplifies conventional measuring

2 in. below carpet surface

Check for moisture damage up to 2 in. below carpet surface

Check for moisture behind masonry

Locate moisture under bathroom floors

**General Tools & Instruments** 80 White Street, New York, NY 10013-3567 TEL: 212, 431, 6100 TOLL FREE: 800, 697, 8665 sales@generaltools.com www.generaltools.com MMD900SS Printed in USA 05/12