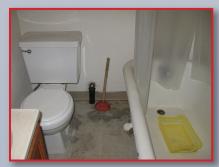

#### **Includes:**

Remote Probe, 1 "9V" Battery, 2 Sets of Spare Pins, Hard Carrying Case, User's Manual and Warranty

vanities where mold thrives

Pinned extension cable simplifies conventional measuring

2 in. below carpet surface

#### **Dimensions:**

9 x 2.75 x 1.625 in. (229 x 70 x 41mm)

Weight: 8 oz. (249g)

Power Source: 1 "9V" battery (included)

Locates moisture under bathroom vanities where mold thrives

Pinned extension cable simplifies conventional measuring