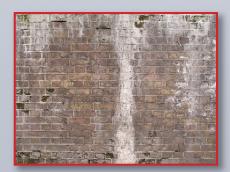

Check for moisture damage up to 2 in. below carpet surface

Check for moisture behind masonry

Locate moisture under bathroom floors

**General Tools & Instruments** 80 White Street, New York, NY 10013-3567 TEL: 212, 431, 6100 TOLL FREE: 800, 697, 8665 sales@generaltools.com www.generaltools.com MMD900SS Printed in USA 05/12