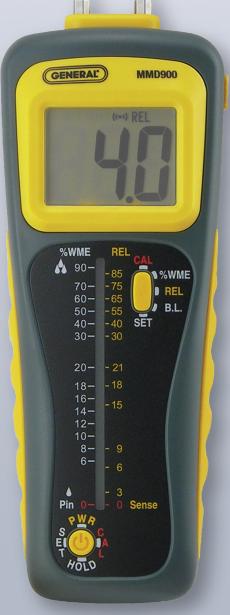

## Pin/Pinless Deep Sensing Moisture Meter w/ Remote Probe

Ideal for contractors, woodworkers and homeowners to measure the moisture content of wood and other construction materials

#### **Features & Benefits:**

- Dual measurements: a) Pin mode (%WME) b) Pinless mode (REL)
- Pinless measuring up to 2 in. deep
- Dual displays: jumbo LCD and 40-dot LED Bargraph
- · External input jack for remote pin-type measurement.
- Protective cover with calibration check circuit for pin-type probe
- · Spare pins compartment
- Replaceable stainless steel pins
- Auto zero calibration
- · Data hold button
- User can enable/disable audible sound, backlight and auto power off function

### **Specifications:**

Measurement Range: 0 to 99.9% WME (Wood Moisture Equivalent) or REL

#### **Measurement Accuracy:**

±3% of reading +5 digits in pin mode

#### Pin Length/Type:

3/16 in. (4.76mm) stainless steel

#### **External Probe Cable Length:**

46 in. (1.168m)

#### **Pinless Measuring Depth:**

Up to 2 in. (50.8mm)

LCD Digit Height: 0.9 in. (22.9mm)

LCD Resolution: 0.1%

#### **LED Bargraph Composition/Colors:**

40 dots/green, red, yellow

**Operating Current:** 70 mADC max

### **Operating Temperature:** 32° to 122°F (0° to 50°C)

**Operating Relative Humidity: 80% max** 

#### **Dimensions:**

9 x 2.75 x 1.625 in. (229 x 70 x 41mm)

Weight: 8 oz. (249g)

Power Source: 1 "9V" battery (included)

Locates moisture under bathroom vanities where mold thrives

Pinned extension cable simplifies conventional measuring