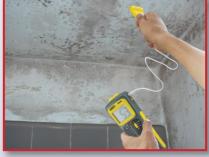

#### **Includes:**

Remote Probe, 1 "9V" Battery, 2 Sets of Spare Pins, Hard Carrying Case, User's Manual and Warranty

vanities where mold thrives

Pinned extension cable simplifies conventional measuring

2 in. below carpet surface

#### **Dimensions:**

9 x 2.75 x 1.625 in. (229 x 70 x 41mm)

Weight: 8 oz. (249g)

Power Source: 1 "9V" battery (included)

Locates moisture under bathroom vanities where mold thrives

Pinned extension cable simplifies conventional measuring