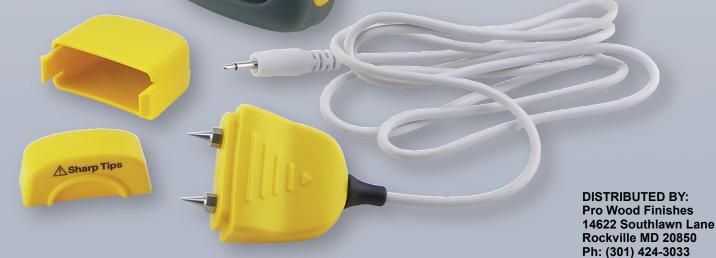

## Pin/Pinless Deep Sensing Moisture Meter w/ Remote Probe

Ideal for contractors, woodworkers and homeowners to measure the moisture content of wood and other construction materials

#### **Features & Benefits:**

- Dual measurements: a) Pin mode (%WME) b) Pinless mode (REL)
- Pinless measuring up to 2 in. deep
- Dual displays: jumbo LCD and 40-dot LED Bargraph
- · External input jack for remote pin-type measurement.
- Protective cover with calibration check circuit for pin-type probe
- · Spare pins compartment
- Replaceable stainless steel pins
- Auto zero calibration
- · Data hold button
- User can enable/disable audible sound, backlight and auto power off function

#### **Includes:**

Remote Probe, 1 "9V" Battery, 2 Sets of Spare Pins, Hard Carrying Case, User's Manual and Warranty

vanities where mold thrives

Pinned extension cable simplifies conventional measuring

2 in. below carpet surface