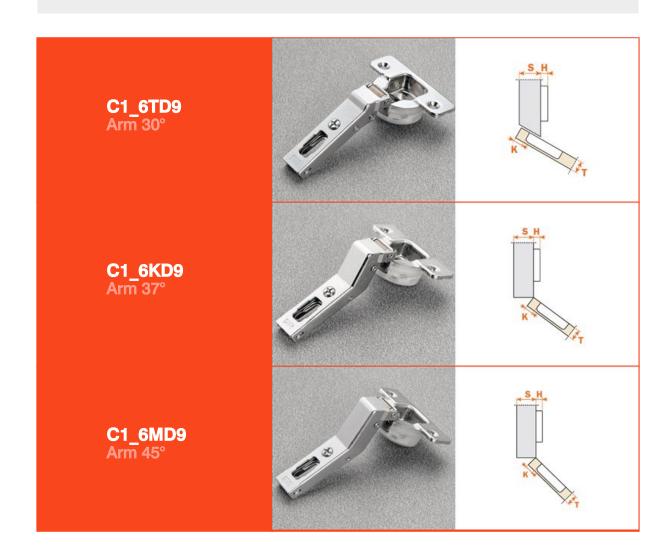

# Series 100

For wooden doors with positive angled assembly

Hinges with integrated soft-close mechanism in the hinge

For wooden doors with positive angled assembly. Hinges for doors of small weight and thickness. 12 mm deep cup.

105° opening.

Possible drilling distance on the door (K): from 3 to 6 mm. Compatible with all traditional Series 200 mounting plates and

all Domi snap-on mounting plates.