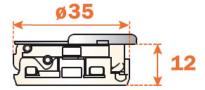

# Series 100

For wooden doors with positive angled assembly

Hinges with integrated soft-close mechanism in the hinge

For wooden doors with positive angled assembly. Hinges for doors of small weight and thickness. 12 mm deep cup.

105° opening.

Possible drilling distance on the door (K): from 3 to 6 mm. Compatible with all traditional Series 200 mounting plates and

all Domi snap-on mounting plates.