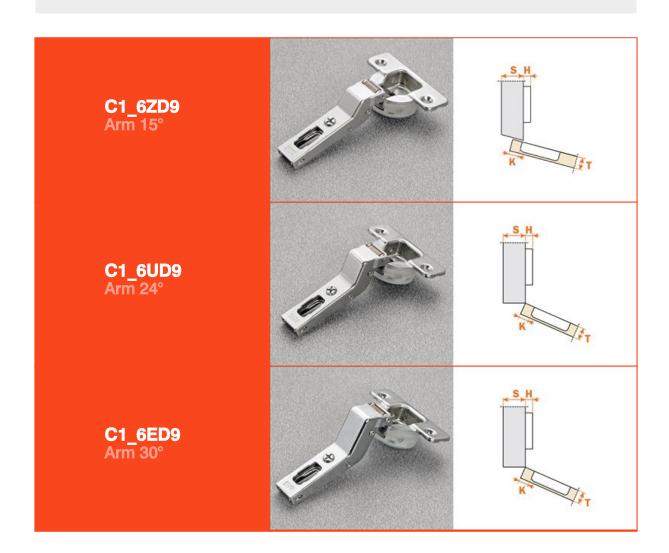

# Series 100

For wooden doors with positive angled assembly

Hinges with integrated soft-close mechanism in the hinge

For wooden doors with positive angled assembly. Hinges for doors of small weight and thickness. 12 mm deep cup.

105° opening.

Possible drilling distance on the door (K): from 3 to 6 mm. Compatible with all traditional Series 200 mounting plates and

all Domi snap-on mounting plates.