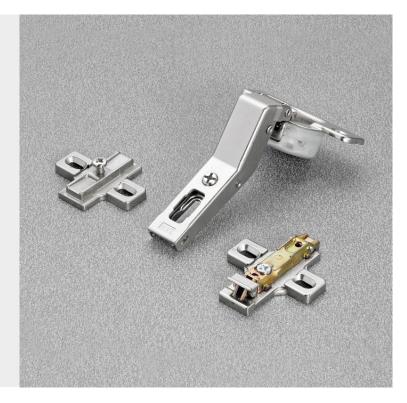

# Series 100

For wooden doors with positive angled assembly

Hinges with integrated soft-close mechanism in the hinge

For wooden doors with positive angled assembly. Hinges for doors of small weight and thickness. 12 mm deep cup.

105° opening.

Possible drilling distance on the door (K): from 3 to 6 mm. Compatible with all traditional Series 200 mounting plates and

all Domi snap-on mounting plates.