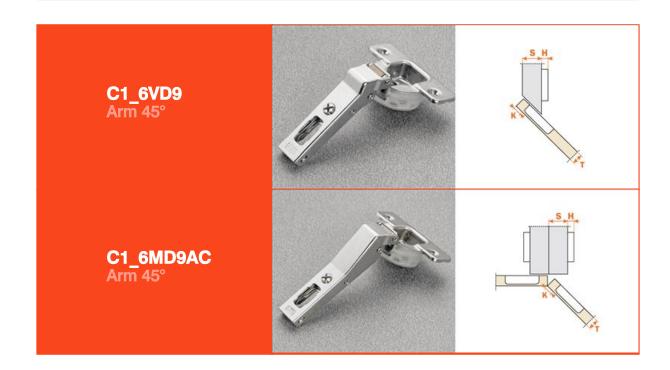

# SALICE

**hinges**integrated soft-close mechanism / door thickness 15 - 20 mm / angled applications

### **Silentia**

## Series 100

For wooden doors with positive angled assembly