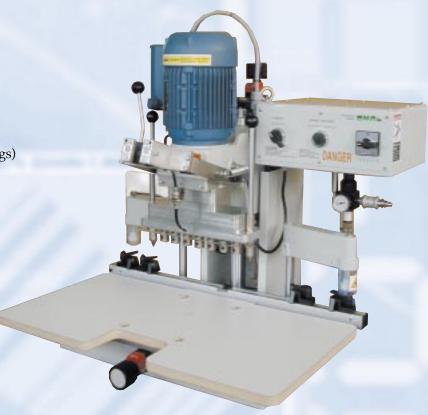

## **DRILLING AND INSERTION MACHINE FOR HINGES**

The OMAL INSERT C - MANUAL drilling and insertion machine is designed to drill and insert SALICE hinges.

The operation is manually performed by the operator acting on a well balanced drill/insert lever designed to reduce fatigue.

TASK: Reliable drilling and complete insertion of the hardware.

SAFETY: A special electronic device activates the motor ONLY during drilling operations, the motor stops during the insertion phase. After the operation, the gearbox returns to a safe neutral position due to the action of an AUTOMATIC RETURN DEVICE.

### STANDARD EQUIPMENT:

- 1,5 HP motor
- 3 spindles gearbox (boring pattern 45x9,5)
- Center fence
- Table (700 mm x 400 mm)
- 2 tilt stops (to index panels on the fence)
- Insertion RAM
- Set of drill bits 1 x 35 mm RH bit + 2 x 8mm LH bits
- Tool kit
- Operators manual
- Total weight: 35kg / 77lbs

#### **TECHNICAL DATA:**

- Interchangeable 3 spindle gearbox

- Motor 1,1 KW - 1,5 hp - 60 Hz

- Voltage- Shank diameter110 / 1 phØ 10 mm

- Table size 700 mm x 400 mm - Weight 35 kg / 77 lbs

HINGE DRILLING