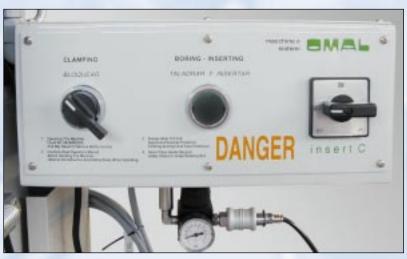

ete insertion of the hardware

SAFETY: A special electronic device activates the motor ONLY during drilling operations, the motor stops during the insertion phase.

The machine is designed to conform with the latest safety guidelines.

### STANDARD EQUIPMENT:

- 1,5 HP motor
- 5 spindles gearbox (boring pattern 45x9,5, if not otherwise specified)
- Center fence
- Table (700 mm x 400 mm)
- Right hand and left hand extension rulers (700 mm /2'4" each)
- 4 tilt stops (to index panels on the fence)
- Pneumatic (6 bar, 85 psi) hold down clamps
- Universal insertion RAM
- Set of drill bits 1 x 35 mm RH bit + 2 x 8mm LH bits
- Tool kit
- Operators manual
- Total weight: 65kg / 150lbs

### **Optionals:**

- 7 spindles line drilling head ITEM#TODRHD7
- Dust-collecting exhaust device ITEM#TOMEXDEV





## **CONTROL PANEL**



7 SPINDLES LINE DRILLING HEAD
DEPTH DRILLING DISTANCE









### 7 SPINDLES LINE DRILLING HEAD



#### **TECHNICAL DATA:**

- Interchangeable 5 spindle gearbox

- Motor 1,1 KW - 1,5 hp - 60 Hz

- Voltage 110 / 1 ph

220 / 1 ph 220 / 3 ph 440 / 3 ph

- Shank diameter Ø 10 mm

- Required air-pressure 6 bar / 85 Psi - Table size 700 mm x 400 mm

- Weight 65 kg / 150 lbs



### **5 SPINDLE GEARBOX**

### **DEALER NAME**

DISTRIBUTED BY: Pro Wood Finishes 14622 Southlawn Lane Rockville MD 20850 Ph: (301) 424-3033



**OMAL** s.r.l. - Via Adda 1 - 22070 Senna Comasco (Como) Italy Tel. +39 031561308 - Fax +39 031561277

E-mail: info@omalsystem.it

**DISTRIBUTED BY: Pro Wood Finishes** 14622 Southlawn Lane Rockville MD 20850 Ph: (301) 424-3033

## DRILLING AND INSERTI