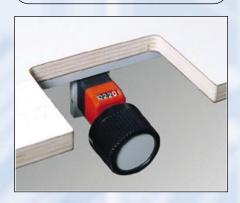

## **DRILLING AND INSERTION MACHINE FOR HINGES**

The OMAL INSERT C - MANUAL drilling and insertion machine is designed to drill and insert SALICE hinges.

The operation is manually performed by the operator acting on a well balanced drill/insert lever designed to reduce fatigue.

TASK: Reliable drilling and complete insertion of the hardware.

SAFETY: A special electronic device activates the motor ONLY during drilling operations, the motor stops during the insertion phase. After the operation, the gearbox returns to a safe neutral position due to the action of an AUTOMATIC RETURN DEVICE.

### STANDARD EQUIPMENT:

- 1,5 HP motor
- 3 spindles gearbox (boring pattern 45x9,5)
- Center fence
- Table (700 mm x 400 mm)
- 2 tilt stops (to index panels on the fence)
- Insertion RAM
- Set of drill bits 1 x 35 mm RH bit + 2 x 8mm LH bits
- Tool kit
- Operators manual
- Total weight: 35kg / 77lbs