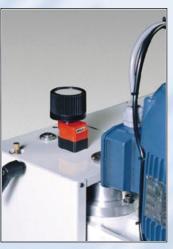

## **DRILLING AND INSERTION MACHINE FOR HINGES**

The OMAL INSERT C - MANUAL drilling and insertion machine is designed to drill and insert SALICE hinges.

The operation is manually performed by the operator acting on a well balanced drill/insert lever designed to reduce fatigue.

TASK: Reliable drilling and complete insertion of the hardware.

SAFETY: A special electronic device activates the motor ONLY during drilling operations, the motor stops during the insertion phase. After the operation, the gearbox returns to a safe neutral position due to the action of an AUTOMATIC RETURN DEVICE.

### STANDARD EQUIPMENT:

- 1,5 HP motor
- 3 spindles gearbox (boring pattern 45x9,5)
- Center fence
- Table (700 mm x 400 mm)
- 2 tilt stops (to index panels on the fence)
- Insertion RAM
- Set of drill bits 1 x 35 mm RH bit + 2 x 8mm LH bits
- Tool kit
- Operators manual
- Total weight: 35kg / 77lbs