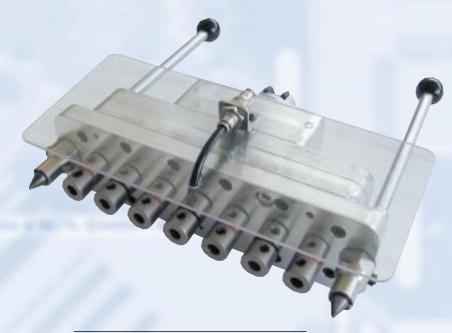

## **DRILLING AND INSERTION MACHINE FOR HINGES**

The OMAL INSERT C - MANUAL drilling and insertion machine is designed to drill and insert SALICE hinges.

The operation is manually performed by the operator acting on a well balanced drill/insert lever designed to reduce fatigue.

TASK: Reliable drilling and complete insertion of the hardware.

SAFETY: A special electronic device activates the motor ONLY during drilling operations, the motor stops during the insertion phase. After the operation, the gearbox returns to a safe neutral position due to the action of an AUTOMATIC RETURN DEVICE.

### STANDARD EQUIPMENT:

- 1,5 HP motor
- 3 spindles gearbox (boring pattern 45x9,5)
- Center fence
- Table (700 mm x 400 mm)
- 2 tilt stops (to index panels on the fence)
- Insertion RAM
- Set of drill bits 1 x 35 mm RH bit + 2 x 8mm LH bits
- Tool kit
- Operators manual
- Total weight: 35kg / 77lbs