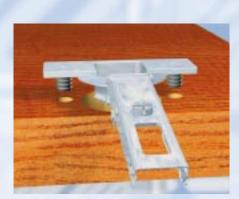

### STANDARD EQUIPMENT:

- 1,5 HP motor
- 5 spindles gearbox (boring pattern 45x9,5, if not otherwise specified)
- Center fence
- Table (700 mm x 400 mm)
- Right hand and left hand extension rulers (700 mm /2'4" each)
- 4 tilt stops (to index panels on the fence)
- Pneumatic (6 bar, 85 psi) hold down clamps
- Universal insertion RAM
- Set of drill bits 1 x 35 mm RH bit + 2 x 8mm LH bits
- Tool kit
- Operators manual
- Total weight: 65kg / 150lbs

### **5 SPINDLE GEARBOX**