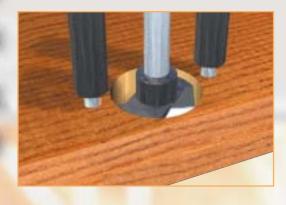

## **DRILLING AND INSERTION MACHINE FOR HINGES**

The OMAL INSERT C - MANUAL drilling and insertion machine is designed to drill and insert SALICE hinges.

The operation is manually performed by the operator acting on a well balanced drill/insert lever designed to reduce fatigue.

TASK: Reliable drilling and complete insertion of the hardware.

SAFETY: A special electronic device activates the motor ONLY during drilling operations, the motor stops during the insertion phase. After the operation, the gearbox returns to a safe neutral position due to the action of an AUTOMATIC RETURN DEVICE.

### STANDARD EQUIPMENT:

- 1,5 HP motor
- 3 spindles gearbox (boring pattern 45x9,5)
- Center fence
- Table (700 mm x 400 mm)
- 2 tilt stops (to index panels on the fence)
- Insertion RAM
- Set of drill bits 1 x 35 mm RH bit + 2 x 8mm LH bits
- Tool kit
- Operators manual
- Total weight: 35kg / 77lbs