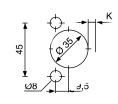

### STANDARD EQUIPMENT:

- 1,5 HP motor
- 3 spindles gearbox (boring pattern 45x9,5)
- Center fence
- Table (700 mm x 400 mm)
- 2 tilt stops (to index panels on the fence)
- Insertion RAM
- Set of drill bits 1 x 35 mm RH bit + 2 x 8mm LH bits
- Tool kit
- Operators manual
- Total weight: 35kg / 77lbs

#### **TECHNICAL DATA:**

- Interchangeable 3 spindle gearbox

- Motor 1,1 KW - 1,5 hp - 60 Hz

- Voltage- Shank diameter110 / 1 phØ 10 mm

- Table size 700 mm x 400 mm - Weight 35 kg / 77 lbs

HINGE DRILLING

#### **TECHNICAL DATA:**

- Interchangeable 5 spindle gearbox

- Motor 1,1 KW - 1,5 hp - 60 Hz

- Voltage 110 / 1 ph

220 / 1 ph 220 / 3 ph 440 / 3 ph

- Shank diameter Ø 10 mm

- Required air-pressure 6 bar / 85 Psi - Table size 700 mm x 400 mm