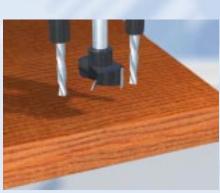

LINE DRILLING

HINGE DRILLING

The OMAL drilling and insertion machine is designed to drill and PNEUMATICALLY insert SALICE hinges or other hardware thus eliminating operator fatigue.

TASK: Reliable drilling and complete insertion of the hardware

## DRILLING AND INSERTION MACHINE FOR HINGES

The OMAL drilling and insertion machine is designed to drill and PNEUMATICALLY insert SALICE hinges thus eliminating operator fatigue.

TASK: Reliable drilling and complete insertion of the hardware