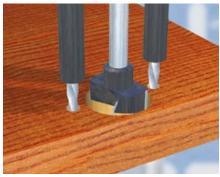

## **DRILLING AND INSERTION MACHINE FOR HINGES**

The OMAL INSERT C - MANUAL drilling and insertion machine is designed to drill and insert SALICE hinges.

The operation is manually performed by the operator acting on a well balanced drill/insert lever designed to reduce fatigue.

LINE DRILLING

HINGE DRILLING

The OMAL drilling and insertion machine is designed to drill and PNEUMATICALLY insert SALICE hinges or other hardware thus eliminating operator fatigue.

TASK: Reliable drilling and complete insertion of the hardware

## DRILLING AND INSERTION MACHINE FOR HINGES

The OMAL drilling and insertion machine is designed to drill and PNEUMATICALLY insert SALICE hinges thus eliminating operator fatigue.

TASK: Reliable drilling and complete insertion of the hardware