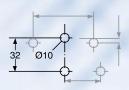

### STANDARD EQUIPMENT:

- 1,5 HP motor
- 3 spindles gearbox (boring pattern 45x9,5)
- Center fence
- Table (700 mm x 400 mm)
- 2 tilt stops (to index panels on the fence)
- Insertion RAM
- Set of drill bits 1 x 35 mm RH bit + 2 x 8mm LH bits
- Tool kit
- Operators manual
- Total weight: 35kg / 77lbs

#### **TECHNICAL DATA:**

- Interchangeable 3 spindle gearbox

- Motor 1,1 KW - 1,5 hp - 60 Hz

- Voltage- Shank diameter110 / 1 phØ 10 mm

- Table size 700 mm x 400 mm - Weight 35 kg / 77 lbs

HINGE DRILLING

### STANDARD EQUIPMENT:

- 1,5 HP motor
- 3 spindles gearbox (boring pattern 45x9,5)
- Center fence
- Table (700 mm. x 400 mm.)
- 2 tilt stops (to index panels on the fence)
- Insertion RAM
- Set of drill bits 1 x 35 mm. RH bit + 2x8 mm. LH bits
- Tool kit
- Operators manual

### **TECHNICAL DATA:**

• Interchangeable 3 spindle gearbox

• Motor 1,1 KW-1,5 hp - 60 Hz

Voltage
 Shank diameter
 Required air pressure
 110/1 ph
 Ø 10 mm.
 6 bar/85 Psi

BORING

WEENTAR

CLAMPING

• Table size 700 mm. x 400 mm.