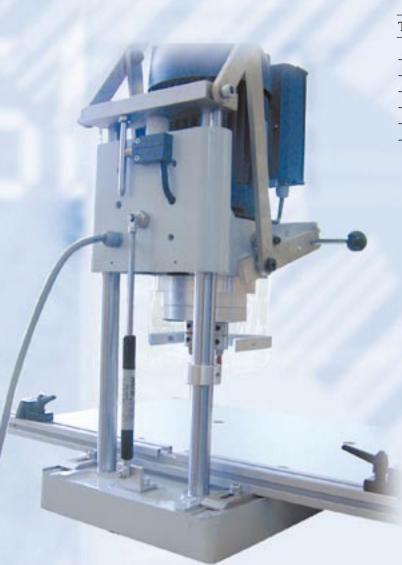

# **DRILLING AND INSERTION MACHINE** FOR HINGES AND BASEPLATES

Available models: TOMIC110 110v/ 1 ph TOMIC216 220v/ 1 ph TOMIC236 220v/ 3 ph TOMIC436 440v/ 3 ph

The OMAL - INSERT C machine can be used for multiple drilling solution:

LINE DRILLING

HINGE DRILLING

The OMAL drilling and insertion machine is designed to drill and PNEUMATICALLY insert SALICE hinges or other hardware thus eliminating operator fatigue.

TASK: Reliable drilling and complete insertion of the hardware

### STANDARD EQUIPMENT:

- 1,5 HP motor
- 5 spindles gearbox (boring pattern 45x9,5, if not otherwise specified)
- Center fence
- Table (700 mm x 400 mm)
- Right hand and left hand extension rulers (700 mm /2'4" each)
- 4 tilt stops (to index panels on the fence)
- Pneumatic (6 bar, 85 psi) hold down clamps
- Universal insertion RAM
- Set of drill bits 1 x 35 mm RH bit + 2 x 8mm LH bits
- Tool kit
- Operators manual
- Total weight: 65kg / 150lbs