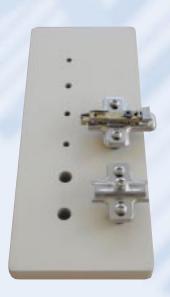

### STANDARD EQUIPMENT:

- 1,5 HP motor
- 5 spindles gearbox (boring pattern 45x9,5, if not otherwise specified)
- Center fence
- Table (700 mm x 400 mm)
- Right hand and left hand extension rulers (700 mm /2'4" each)
- 4 tilt stops (to index panels on the fence)
- Pneumatic (6 bar, 85 psi) hold down clamps
- Universal insertion RAM
- Set of drill bits 1 x 35 mm RH bit + 2 x 8mm LH bits
- Tool kit
- Operators manual
- Total weight: 65kg / 150lbs

#### **TECHNICAL DATA:**

- Interchangeable 5 spindle gearbox

- Motor 1,1 KW - 1,5 hp - 60 Hz

- Voltage 110 / 1 ph

220 / 1 ph 220 / 3 ph 440 / 3 ph

- Shank diameter Ø 10 mm

- Required air-pressure 6 bar / 85 Psi - Table size 700 mm x 400 mm

### **5 SPINDLE GEARBOX**