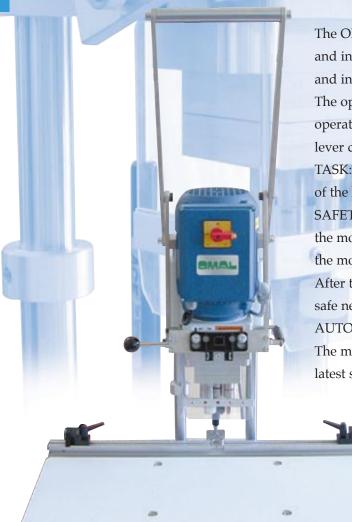

## **DRILLING AND INSERTION MACHINE FOR HINGES**

The OMAL INSERT C - MANUAL drilling and insertion machine is designed to drill and insert SALICE hinges.

The operation is manually performed by the operator acting on a well balanced drill/insert lever designed to reduce fatigue.

TASK: Reliable drilling and complete insertion of the hardware.

SAFETY: A special electronic device activates the motor ONLY during drilling operations, the motor stops during the insertion phase. After the operation, the gearbox returns to a safe neutral position due to the action of an AUTOMATIC RETURN DEVICE.

### STANDARD EQUIPMENT:

- 1,5 HP motor
- 3 spindles gearbox (boring pattern 45x9,5)
- Center fence
- Table (700 mm x 400 mm)
- 2 tilt stops (to index panels on the fence)
- Insertion RAM
- Set of drill bits 1 x 35 mm RH bit + 2 x 8mm LH bits
- Tool kit
- Operators manual
- Total weight: 35kg / 77lbs