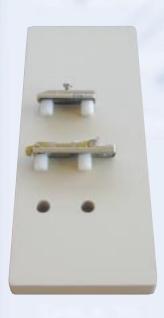

### STANDARD EQUIPMENT:

- 1,5 HP motor
- 3 spindles gearbox (boring pattern 45x9,5)
- Center fence
- Table (700 mm x 400 mm)
- 2 tilt stops (to index panels on the fence)
- Insertion RAM
- Set of drill bits 1 x 35 mm RH bit + 2 x 8mm LH bits
- Tool kit
- Operators manual
- Total weight: 35kg / 77lbs

#### **TECHNICAL DATA:**

- Interchangeable 3 spindle gearbox

- Motor 1,1 KW - 1,5 hp - 60 Hz

- Voltage- Shank diameter110 / 1 phØ 10 mm

- Table size 700 mm x 400 mm - Weight 35 kg / 77 lbs

HINGE DRILLING