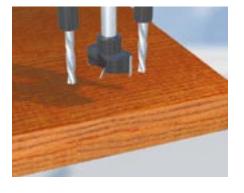

## **DRILLING AND INSERTION MACHINE FOR HINGES**

The OMAL INSERT C - MANUAL drilling and insertion machine is designed to drill and insert SALICE hinges.

The operation is manually performed by the operator acting on a well balanced drill/insert lever designed to reduce fatigue.

TASK: Reliable drilling and complete insertion of the hardware.

SAFETY: A special electronic device activates the motor ONLY during drilling operations, the motor stops during the insertion phase. After the operation, the gearbox returns to a safe neutral position due to the action of an AUTOMATIC RETURN DEVICE.

### STANDARD EQUIPMENT:

- 1,5 HP motor
- 3 spindles gearbox (boring pattern 45x9,5)
- Center fence
- Table (700 mm x 400 mm)
- 2 tilt stops (to index panels on the fence)
- Insertion RAM
- Set of drill bits 1 x 35 mm RH bit + 2 x 8mm LH bits
- Tool kit
- Operators manual
- Total weight: 35kg / 77lbs