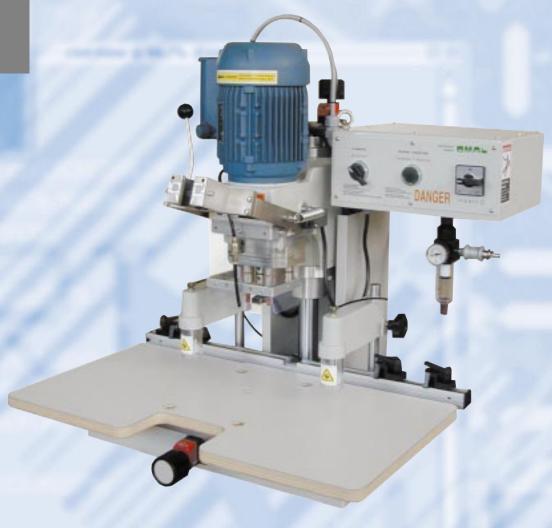

## **DRILLING AND INSERTION MACHINE FOR HINGES**

The OMAL INSERT C - MANUAL drilling and insertion machine is designed to drill and insert SALICE hinges.

The operation is manually performed by the operator acting on a well balanced drill/insert lever designed to reduce fatigue.

TASK: Reliable drilling and complete insertion of the hardware.

SAFETY: A special electronic device activates the motor ONLY during drilling operations, the motor stops during the insertion phase. After the operation, the gearbox returns to a safe neutral position due to the action of an AUTOMATIC RETURN DEVICE.

### STANDARD EQUIPMENT:

- 1,5 HP motor
- 3 spindles gearbox (boring pattern 45x9,5)
- Center fence
- Table (700 mm x 400 mm)
- 2 tilt stops (to index panels on the fence)
- Insertion RAM
- Set of drill bits 1 x 35 mm RH bit + 2 x 8mm LH bits
- Tool kit
- Operators manual
- Total weight: 35kg / 77lbs

#### **TECHNICAL DATA:**

- Interchangeable 3 spindle gearbox

- Motor 1,1 KW - 1,5 hp - 60 Hz

- Voltage- Shank diameter110 / 1 phØ 10 mm

- Table size 700 mm x 400 mm - Weight 35 kg / 77 lbs

HINGE DRILLING