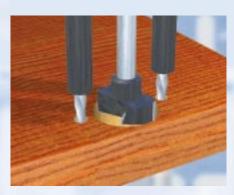

LINE DRILLING

HINGE DRILLING

The OMAL drilling and insertion machine is designed to drill and PNEUMATICALLY insert SALICE hinges or other hardware thus eliminating operator fatigue.

TASK: Reliable drilling and complete insertion of the hardware

## DRILLING AND INSERTION MACHINE FOR HINGES

The OMAL drilling and insertion machine is designed to drill and PNEUMATICALLY insert SALICE hinges thus eliminating operator fatigue.

TASK: Reliable drilling and complete insertion of the hardware