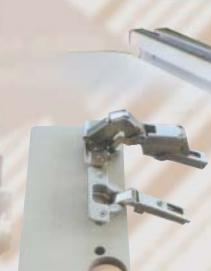

### STANDARD EQUIPMENT:

- 1,5 HP motor
- 5 spindles gearbox (boring pattern 45x9,5, if not otherwise specified)
- Center fence
- Table (700 mm x 400 mm)
- Right hand and left hand extension rulers (700 mm /2'4" each)
- 4 tilt stops (to index panels on the fence)
- Pneumatic (6 bar, 85 psi) hold down clamps
- Universal insertion RAM
- Set of drill bits 1 x 35 mm RH bit + 2 x 8mm LH bits
- Tool kit
- Operators manual
- Total weight: 65kg / 150lbs

### **Optionals:**

- 7 spindles line drilling head ITEM#TODRHD7
- Dust-collecting exhaust device ITEM#TOMEXDEV

## **CONTROL PANEL**

7 SPINDLES LINE DRILLING HEAD
DEPTH DRILLING DISTANCE