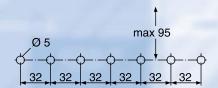

### STANDARD EQUIPMENT:

- 1,5 HP motor
- 3 spindles gearbox (boring pattern 45x9,5)
- Center fence
- Table (700 mm x 400 mm)
- 2 tilt stops (to index panels on the fence)
- Insertion RAM
- Set of drill bits 1 x 35 mm RH bit + 2 x 8mm LH bits
- Tool kit
- Operators manual
- Total weight: 35kg / 77lbs

#### **TECHNICAL DATA:**

- Interchangeable 3 spindle gearbox

- Motor 1,1 KW - 1,5 hp - 60 Hz

- Voltage- Shank diameter110 / 1 phØ 10 mm

- Table size 700 mm x 400 mm - Weight 35 kg / 77 lbs

HINGE DRILLING

### STANDARD EQUIPMENT:

- 1,5 HP motor
- 5 spindles gearbox (boring pattern 45x9,5, if not otherwise specified)
- Center fence
- Table (700 mm x 400 mm)
- Right hand and left hand extension rulers (700 mm /2'4" each)
- 4 tilt stops (to index panels on the fence)
- Pneumatic (6 bar, 85 psi) hold down clamps
- Universal insertion RAM
- Set of drill bits 1 x 35 mm RH bit + 2 x 8mm LH bits
- Tool kit
- Operators manual
- Total weight: 65kg / 150lbs

#### **TECHNICAL DATA:**

- Interchangeable 5 spindle gearbox

- Motor 1,1 KW - 1,5 hp - 60 Hz

- Voltage 110 / 1 ph

220 / 1 ph 220 / 3 ph 440 / 3 ph

- Shank diameter Ø 10 mm

- Required air-pressure 6 bar / 85 Psi - Table size 700 mm x 400 mm