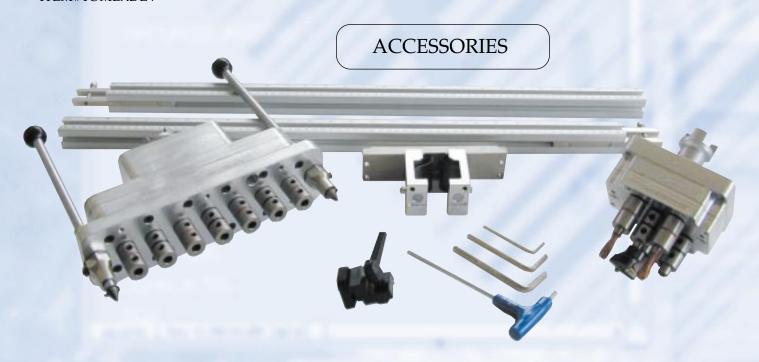

# **DRILLING AND INSERTION MACHINE** FOR HINGES AND BASEPLATES

Available models: TOMIC110 110v/ 1 ph TOMIC216 220v/ 1 ph TOMIC236 220v/ 3 ph TOMIC436 440v/ 3 ph

The OMAL - INSERT C machine can be used for multiple drilling solution:

- Hinge insertion
- Line drilling (base plates, shelf supports
- Horizontal drilling (in line plates, K.D. fittings)

Feel free to contact our dealers for assembly instructions and set up.

HORIZONTAL DRILLING

### **Optionals:**

- 7 spindles line drilling head ITEM#TODRHD7
- Dust-collecting exhaust device ITEM#TOMEXDEV

## **CONTROL PANEL**

7 SPINDLES LINE DRILLING HEAD
DEPTH DRILLING DISTANCE

### 7 SPINDLES LINE DRILLING HEAD

### **5 SPINDLE GEARBOX**