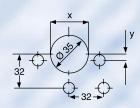

### STANDARD EQUIPMENT:

- 1,5 HP motor
- 3 spindles gearbox (boring pattern 45x9,5)
- Center fence
- Table (700 mm x 400 mm)
- 2 tilt stops (to index panels on the fence)
- Insertion RAM
- Set of drill bits 1 x 35 mm RH bit + 2 x 8mm LH bits
- Tool kit
- Operators manual
- Total weight: 35kg / 77lbs

#### **TECHNICAL DATA:**

- Interchangeable 3 spindle gearbox

- Motor 1,1 KW - 1,5 hp - 60 Hz

- Voltage- Shank diameter110 / 1 phØ 10 mm

- Table size 700 mm x 400 mm - Weight 35 kg / 77 lbs

HINGE DRILLING

### STANDARD EQUIPMENT:

- 1,5 HP motor
- 3 spindles gearbox (boring pattern 45x9,5)
- Center fence
- Table (700 mm. x 400 mm.)
- 2 tilt stops (to index panels on the fence)
- Insertion RAM
- Set of drill bits 1 x 35 mm. RH bit + 2x8 mm. LH bits
- Tool kit
- Operators manual

### **TECHNICAL DATA:**

• Interchangeable 3 spindle gearbox

• Motor 1,1 KW-1,5 hp - 60 Hz

Voltage
 Shank diameter
 Required air pressure
 110/1 ph
 Ø 10 mm.
 6 bar/85 Psi

BORING

WEENTAR

CLAMPING

• Table size 700 mm. x 400 mm.