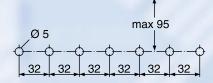

- Hinge insertion
- Line drilling (base plates, shelf supports
- Horizontal drilling (in line plates, K.D. fittings)

Feel free to contact our dealers for assembly instructions and set up.

HORIZONTAL DRILLING

LINE DRILLING

HINGE DRILLING

The OMAL drilling and insertion machine is designed to drill and PNEUMATICALLY insert SALICE hinges or other hardware thus eliminating operator fatigue.

TASK: Reliable drilling and complete insertion of the hardware