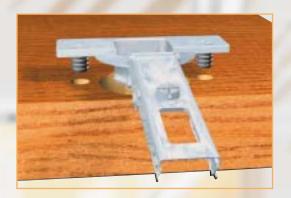

# **DRILLING AND INSERTION MACHINE** FOR HINGES AND BASEPLATES

Available models: TOMIC110 110v/ 1 ph TOMIC216 220v/ 1 ph TOMIC236 220v/ 3 ph TOMIC436 440v/ 3 ph

The OMAL - INSERT C machine can be used for multiple drilling solution:

- Hinge insertion
- Line drilling (base plates, shelf supports
- Horizontal drilling (in line plates, K.D. fittings)

Feel free to contact our dealers for assembly instructions and set up.

HORIZONTAL DRILLING

LINE DRILLING

HINGE DRILLING

The OMAL drilling and insertion machine is designed to drill and PNEUMATICALLY insert SALICE hinges or other hardware thus eliminating operator fatigue.

TASK: Reliable drilling and complete insertion of the hardware