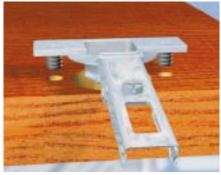

### STANDARD EQUIPMENT:

- 1,5 HP motor
- 3 spindles gearbox (boring pattern 45x9,5)
- Center fence
- Table (700 mm x 400 mm)
- 2 tilt stops (to index panels on the fence)
- Insertion RAM
- Set of drill bits 1 x 35 mm RH bit + 2 x 8mm LH bits
- Tool kit
- Operators manual
- Total weight: 35kg / 77lbs

#### **TECHNICAL DATA:**

- Interchangeable 3 spindle gearbox

- Motor 1,1 KW - 1,5 hp - 60 Hz

- Voltage- Shank diameter110 / 1 phØ 10 mm

- Table size 700 mm x 400 mm - Weight 35 kg / 77 lbs

HINGE DRILLING