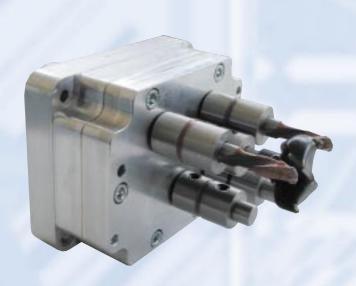

### **5 SPINDLE GEARBOX**

### STANDARD EQUIPMENT:

- 1,5 HP motor
- 5 spindles gearbox (boring pattern 45x9,5, if not otherwise specified)
- Center fence
- Table (700 mm x 400 mm)
- Right hand and left hand extension rulers (700 mm /2'4" each)
- 4 tilt stops (to index panels on the fence)
- Pneumatic (6 bar, 85 psi) hold down clamps
- Universal insertion RAM
- Set of drill bits 1 x 35 mm RH bit + 2 x 8mm LH bits
- Tool kit
- Operators manual
- Total weight: 65kg / 150lbs

#### **TECHNICAL DATA:**

- Interchangeable 5 spindle gearbox

- Motor 1,1 KW - 1,5 hp - 60 Hz

- Voltage 110 / 1 ph

220 / 1 ph 220 / 3 ph 440 / 3 ph

- Shank diameter Ø 10 mm

- Required air-pressure 6 bar / 85 Psi - Table size 700 mm x 400 mm