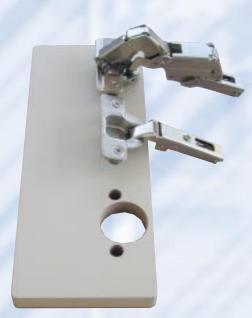

## DRILLING AND INSERTION MACHINE FOR HINGES

The OMAL drilling and insertion machine is designed to drill and PNEUMATICALLY insert SALICE hinges thus eliminating operator fatigue.

TASK: Reliable drilling and complete insertion of the hardware

### STANDARD EQUIPMENT:

- 1,5 HP motor
- 3 spindles gearbox (boring pattern 45x9,5)
- Center fence
- Table (700 mm. x 400 mm.)
- 2 tilt stops (to index panels on the fence)
- Insertion RAM
- Set of drill bits 1 x 35 mm. RH bit + 2x8 mm. LH bits
- Tool kit
- Operators manual