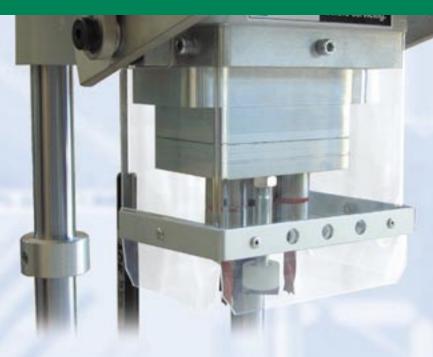

## **CONTROL PANEL**

7 SPINDLES LINE DRILLING HEAD
DEPTH DRILLING DISTANCE

### 7 SPINDLES LINE DRILLING HEAD

### **5 SPINDLE GEARBOX**