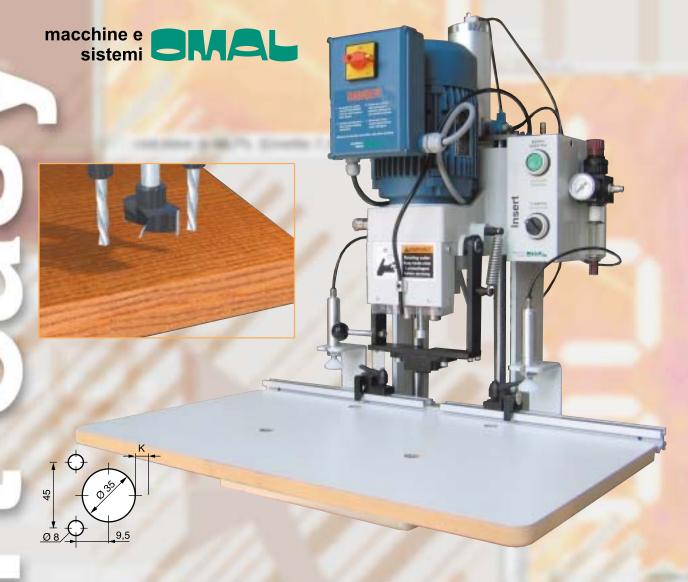

## DRILLING AND INSERTION MACHINE FOR HINGES

The OMAL drilling and insertion machine is designed to drill and PNEUMATICALLY insert SALICE hinges thus eliminating operator fatigue.

TASK: Reliable drilling and complete insertion of the hardware

SAFETY: A special electronic device activates the motor ONLY during drilling operations, the motor stops during the insertion phase.

The machine is designed to conform with the latest safety guidelines.

### STANDARD EQUIPMENT:

- 1,5 HP motor
- 3 spindles gearbox (boring pattern 45x9,5)
- Center fence
- Table (700 mm. x 400 mm.)
- 2 tilt stops (to index panels on the fence)
- Insertion RAM
- Set of drill bits 1 x 35 mm. RH bit + 2x8 mm. LH bits
- Tool kit
- Operators manual

### **TECHNICAL DATA:**

• Interchangeable 3 spindle gearbox

• Motor 1,1 KW-1,5 hp - 60 Hz

Voltage
 Shank diameter
 Required air pressure
 110/1 ph
 Ø 10 mm.
 6 bar/85 Psi

BORING

WEENTAR

CLAMPING

• Table size 700 mm. x 400 mm.

• Weight 40 Kg /88 Lbs

HINGE DRILLING

OMAL S.r.I.

Via Adda 1 22070 Senna Comasco-Italy Tel +39-031-561308 Fax +39-031-561277 E-mail info@omalsystem.it

Web www.omalsystem.it

DEALER NAME

DISTRIBUTED BY: Pro Wood Finishes 14622 Southlawn Lane Rockville MD 20850 Ph: (301) 424-3033