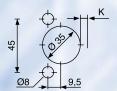

### STANDARD EQUIPMENT:

- 1,5 HP motor
- 3 spindles gearbox (boring pattern 45x9,5)
- Center fence
- Table (700 mm x 400 mm)
- 2 tilt stops (to index panels on the fence)
- Insertion RAM
- Set of drill bits 1 x 35 mm RH bit + 2 x 8mm LH bits
- Tool kit
- Operators manual
- Total weight: 35kg / 77lbs

#### **TECHNICAL DATA:**

- Interchangeable 3 spindle gearbox

- Motor 1,1 KW - 1,5 hp - 60 Hz

- Voltage- Shank diameter110 / 1 phØ 10 mm

- Table size 700 mm x 400 mm - Weight 35 kg / 77 lbs

HINGE DRILLING

### STANDARD EQUIPMENT:

- 1,5 HP motor
- 3 spindles gearbox (boring pattern 45x9,5)
- Center fence
- Table (700 mm. x 400 mm.)
- 2 tilt stops (to index panels on the fence)
- Insertion RAM
- Set of drill bits 1 x 35 mm. RH bit + 2x8 mm. LH bits
- Tool kit
- Operators manual

### **TECHNICAL DATA:**

• Interchangeable 3 spindle gearbox

• Motor 1,1 KW-1,5 hp - 60 Hz

Voltage
 Shank diameter
 Required air pressure
 110/1 ph
 Ø 10 mm.
 6 bar/85 Psi

BORING

WEENTAR

CLAMPING

• Table size 700 mm. x 400 mm.